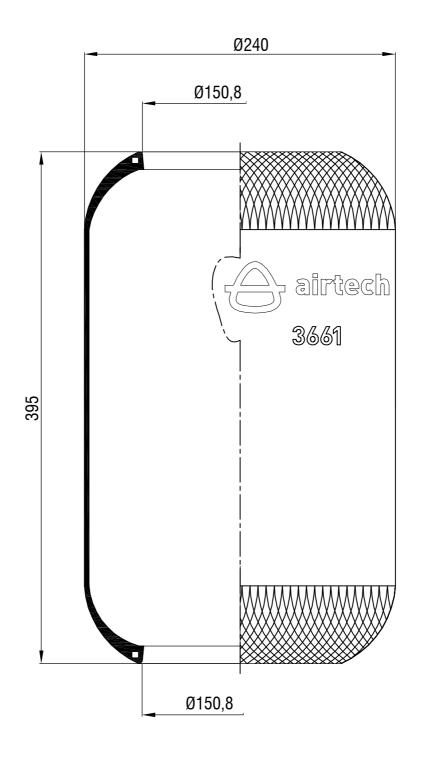

Drawings are prepared for catalogue study.

| Drawings are propared for catalogue study. |                |                                                                                                                                                                                                       |                      |            |          |               |  |                 |               |
|--------------------------------------------|----------------|-------------------------------------------------------------------------------------------------------------------------------------------------------------------------------------------------------|----------------------|------------|----------|---------------|--|-----------------|---------------|
| t                                          |                | _                                                                                                                                                                                                     |                      |            |          |               |  |                 | _             |
| səbi                                       | 0              | First drawing                                                                                                                                                                                         |                      | 12.12.2012 |          |               |  |                 |               |
| Changes                                    | Issue          | Changes                                                                                                                                                                                               |                      | Date       | Drawn by | y Checked     |  | by              | Approved by   |
| 1 '                                        | PART<br>EIGHT: | Do not scale<br>this drawing                                                                                                                                                                          | Combo stud Air inlet |            |          | Threaded hole |  |                 |               |
| ı                                          | Kg.            | All rights of this document are the property of AKTAS A.S. it can not be<br>used copied reproduced, made available to any third party in whole or part<br>without written permission of AKTAS A.S. A. |                      |            |          |               |  | ORDER NO:110022 |               |
| PART NAME: 3661 DIAPHRAGM (AIRTECH)        |                |                                                                                                                                                                                                       |                      |            |          |               |  |                 | <b>a</b> ktaş |