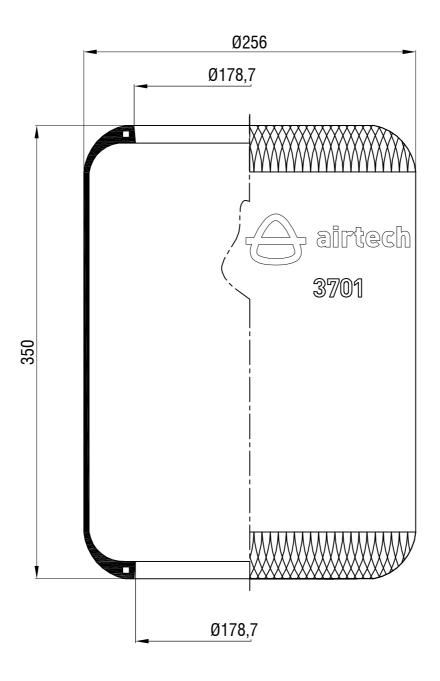

Drawings are prepared for catalogue study.

| Drawings are propared for outdrogue study. |       |                              |                                                                                                                                                                                                 |            |           |       |            |                 |               |
|--------------------------------------------|-------|------------------------------|-------------------------------------------------------------------------------------------------------------------------------------------------------------------------------------------------|------------|-----------|-------|------------|-----------------|---------------|
| t                                          |       | _                            |                                                                                                                                                                                                 |            |           |       |            |                 | _             |
| ges                                        | 0     | First drawing                |                                                                                                                                                                                                 | 12.12.2012 |           |       |            |                 |               |
| Changes                                    | Issue | Changes                      |                                                                                                                                                                                                 | Date       | Drawn by  |       | Checked by |                 | Approved by   |
| PART<br>WEIGHT:                            |       | Do not scale<br>this drawing | Bolt/Stud                                                                                                                                                                                       | <b>⊗</b> c | ombo stud | Air i | nlet       | Threaded hole   |               |
| 1                                          | Kg.   |                              | Al rights of this document are the property of AKTAS A.S. it can not be<br>used copied, produced, made available to any third party in whole or part<br>without within permission of AKTAS A.S. |            |           |       |            | ORDER NO:110082 |               |
| PART NAME: 3701 DIAPHRAGM (AIRTECH)        |       |                              |                                                                                                                                                                                                 |            |           |       |            |                 | <b>a</b> ktaş |