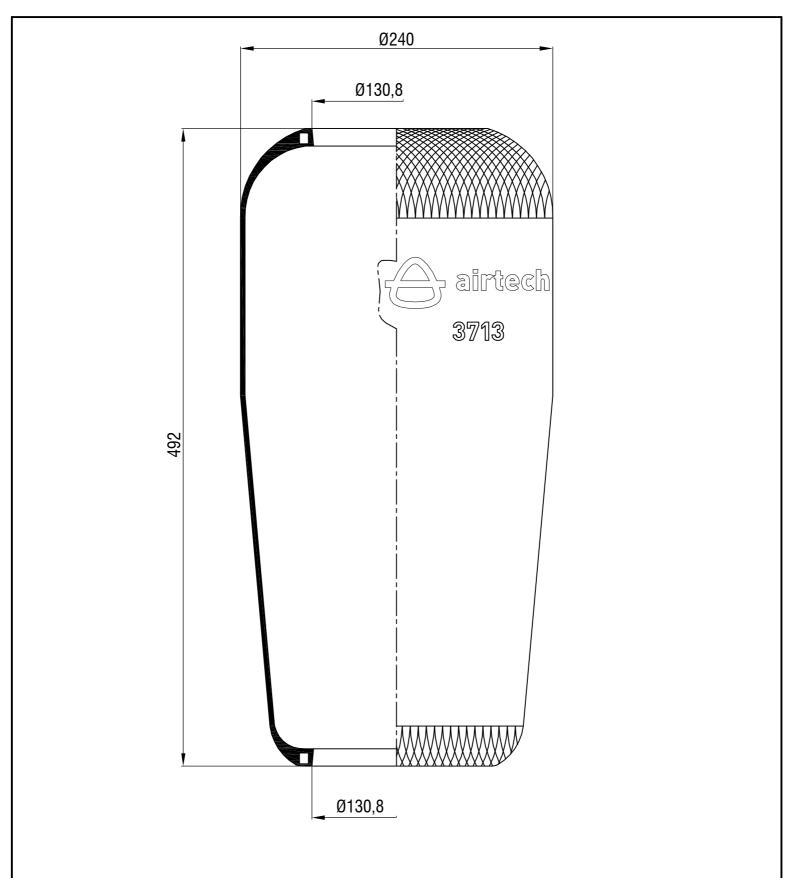

## Drawings are prepared for catalogue study.

| t                                   |       | -                                                                                                                                                                                                   |           |            |                   |            |                 | _           |
|-------------------------------------|-------|-----------------------------------------------------------------------------------------------------------------------------------------------------------------------------------------------------|-----------|------------|-------------------|------------|-----------------|-------------|
| Changes                             | 0     | First drawing                                                                                                                                                                                       |           | 12.12.2012 |                   |            |                 |             |
|                                     | Issue | Changes                                                                                                                                                                                             |           | Date       | Drawn by          | Checked by |                 | Approved by |
| PART<br>WEIGHT:                     |       | Do not scale<br>this drawing                                                                                                                                                                        | Bolt/Stud | <b>®</b> ¢ | ombo stud 🛛 🚫 Air | inlet      | Threaded hole   |             |
|                                     | Kg.   | All rights of this document are the property of AKTAS A.S. It can not be<br>used angeld, approaches, make available to any that party in whole or part<br>without written particulate of AKTAS A.S. |           |            |                   |            | ORDER NO:110502 |             |
| PART NAME: 3713 DIAPHRAGM (AIRTECH) |       |                                                                                                                                                                                                     |           |            |                   |            |                 | 子 aktaş     |