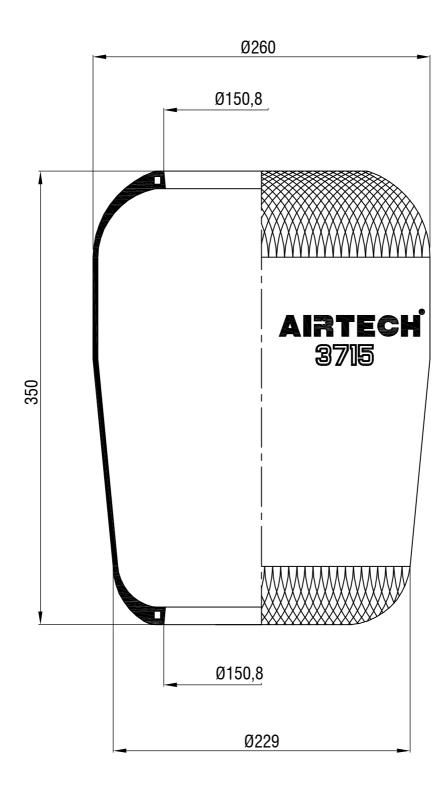

Drawings are prepared for catalogue study.

| brawings are propared for saturogue study. |          |                                                                                                                                                                                                    |           |            |           |           |                         |             |  |
|--------------------------------------------|----------|----------------------------------------------------------------------------------------------------------------------------------------------------------------------------------------------------|-----------|------------|-----------|-----------|-------------------------|-------------|--|
| 1                                          | -        |                                                                                                                                                                                                    |           |            |           |           |                         | _           |  |
| Changes                                    | 0        | First drawing                                                                                                                                                                                      |           | 22.04.2002 |           |           |                         |             |  |
|                                            | Issue    | Changes                                                                                                                                                                                            |           | Date       | Drawn by  | Check     | ed by                   | Approved by |  |
| PART<br>WEIGHT:                            |          | Do not scale<br>this drawing                                                                                                                                                                       | Bolt/Stud | <b>⊗</b> c | ombo stud | Air inlet | Air inlet Threaded hole |             |  |
| ı                                          | Kg.      | All rights of this document are the property of AKTAS A.S. it can not be<br>used copied reproduced, made available to any third party in whole or part<br>without written permission of AKTAS A.S. |           |            |           | ORI       | ORDER NO: 110702        |             |  |
| P.                                         | ART NAME | 3715 DIAPHRAGM (AIRTECH)                                                                                                                                                                           |           |            |           |           | <b>→</b> aktaş          |             |  |