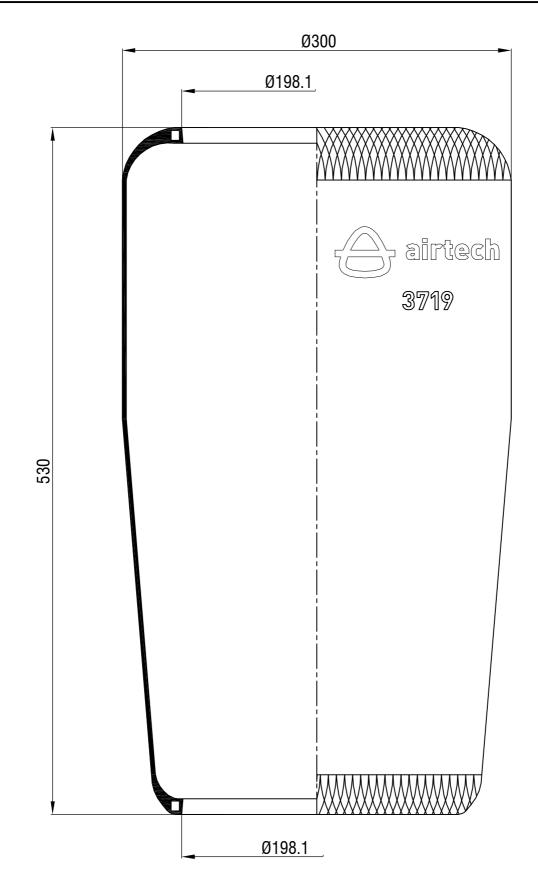

## Drawings are prepared for catalogue study.

| t                      |         | _                                                                                                                                                                                                |           |            |           |           |                 | _             |  |
|------------------------|---------|--------------------------------------------------------------------------------------------------------------------------------------------------------------------------------------------------|-----------|------------|-----------|-----------|-----------------|---------------|--|
| ges                    | 0       | First drawing                                                                                                                                                                                    |           | 12.12.2012 |           |           |                 |               |  |
| Changes                | Issue   | Changes                                                                                                                                                                                          |           | Date       | Drawn by  | Checked   | by              | Approved by   |  |
| PART<br>WEIGHT:<br>Kg. |         | Do not scale<br>this drawing                                                                                                                                                                     | Bolt/Stud | <b>©</b> c | ombo stud | Air inlet | Threa           | Threaded hole |  |
|                        |         | All rights of this document are the property of AKTAS A.S. It can not be<br>used conject produced, much available to any field party in whole or part<br>without writem parmission of AKTAS A.S. |           |            |           |           | ORDER NO:110482 |               |  |
| P                      | ART NAM | 3719                                                                                                                                                                                             | DIAPHRAG  | GM (AIRTI  | ECH)      |           | 6               | 子 aktaş       |  |