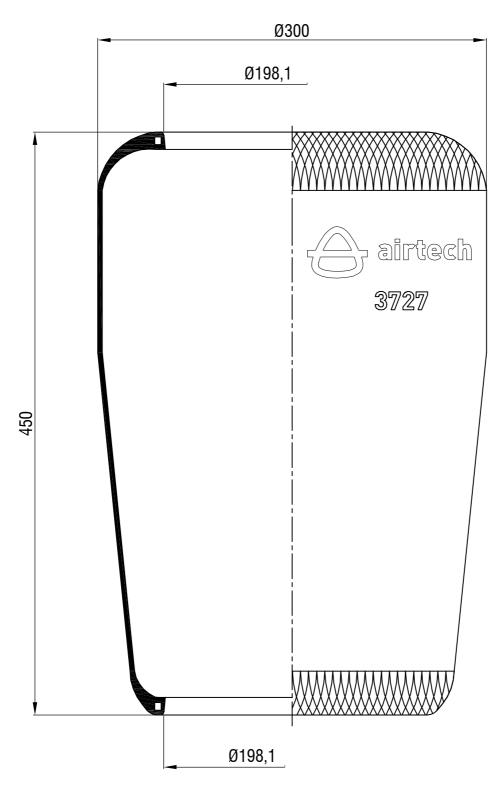

Drawings are prepared for catalogue study.

| Diawings are prepared for catalogue study. |                |                                                                          |                      |            |          |               |               |                 |                    |
|--------------------------------------------|----------------|--------------------------------------------------------------------------|----------------------|------------|----------|---------------|---------------|-----------------|--------------------|
| t                                          | -              |                                                                          |                      |            |          |               |               |                 | _                  |
| Changes                                    | 0              | First drawing                                                            |                      | 12.12.2012 |          |               |               |                 |                    |
| Char                                       | Issue          | Changes                                                                  |                      | Date       | Drawn by | awn by Checke |               | by              | Approved by        |
| 1                                          | PART<br>EIGHT: | Do not scale<br>this drawing                                             | Combo stud Air inlet |            |          | nlet          | Threaded hole |                 |                    |
| 1                                          | Kg.            | All rights of this document are the property of AKTAS A.S. It can not be |                      |            |          |               |               | ORDER NO:110142 |                    |
| PART NAME: 3727 DIAPHRAGM (AIRTECH)        |                |                                                                          |                      |            |          |               |               |                 | <del>}</del> aktaş |