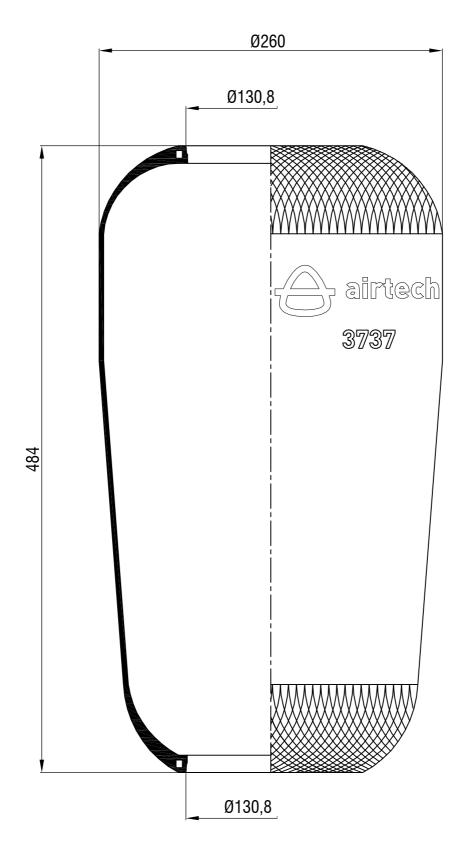

Drawings are prepared for catalogue study.

| Changes         | -        | _                                                                                                                                                                                                |           |              |                      |            |                 |               | _           |
|-----------------|----------|--------------------------------------------------------------------------------------------------------------------------------------------------------------------------------------------------|-----------|--------------|----------------------|------------|-----------------|---------------|-------------|
|                 | 0        | First drawing                                                                                                                                                                                    |           | 12.12.2012   |                      |            |                 |               |             |
|                 | Issue    | Changes                                                                                                                                                                                          |           | Date         | Drawn b              | by Checked |                 | by            | Approved by |
| PART<br>WEIGHT: |          | Do not scale<br>this drawing                                                                                                                                                                     | Bolt/Stud | <b>⊗</b> □   | Combo stud Air inlet |            |                 | Threaded hole |             |
|                 | Kg.      | All rights of this document are the property of AKTAS A.S. it can not be<br>used copied reproduced, made available to any third party in whole or part<br>without write permission of AKTAS A.S. |           |              |                      |            | ORDER NO:110162 |               |             |
| P/              | ART NAME | 3737                                                                                                                                                                                             | DIAPHRAC  | GM (AIRTECH) |                      |            |                 | 合 aktaş       |             |