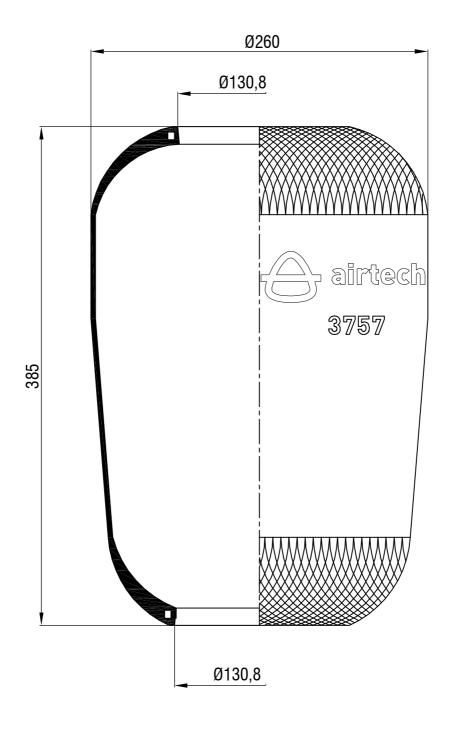

## Drawings are prepared for catalogue study.

| Brawnings are propared for catalogue stary. |                                                                                                                                                                                        |                              |                      |            |         |       |                 |    |                |
|---------------------------------------------|----------------------------------------------------------------------------------------------------------------------------------------------------------------------------------------|------------------------------|----------------------|------------|---------|-------|-----------------|----|----------------|
| t                                           |                                                                                                                                                                                        | -                            |                      |            |         |       |                 |    | _              |
| Changes                                     | 0                                                                                                                                                                                      | First drawing                |                      | 12.12.2012 | 2       |       |                 |    |                |
| Char                                        | Issue                                                                                                                                                                                  | Changes                      |                      | Date       | Drawn b | y     | Checked         | by | Approved by    |
| 1 '                                         | PART<br>EIGHT:                                                                                                                                                                         | Do not scale<br>this drawing | Combo stud Air inlet |            |         | inlet | Threaded hole   |    |                |
|                                             | All rights of this document are the properly of ARTAS A.S.1 can not be used copied predicted, made variable to any hird party in whole or part without will premission of ARTAS A.S.1. |                              |                      |            |         |       | ORDER NO:110582 |    |                |
| PART NAME: 3757 DIAPHRAGM (AIRTECH)         |                                                                                                                                                                                        |                              |                      |            |         |       |                 |    | <b>}</b> aktaş |