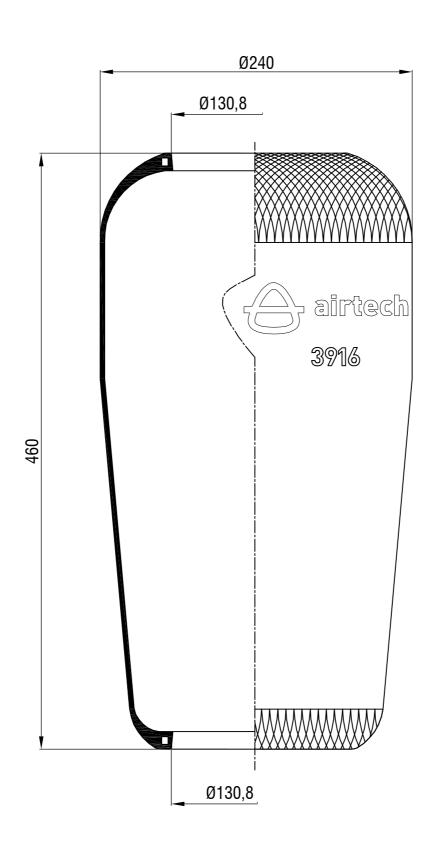

Drawings are prepared for catalogue study.

| t                                   |                | _                                                                                                                                                                                                 |           |            |                     |            |                 | _           |  |
|-------------------------------------|----------------|---------------------------------------------------------------------------------------------------------------------------------------------------------------------------------------------------|-----------|------------|---------------------|------------|-----------------|-------------|--|
| Changes                             | 0              | First drawing                                                                                                                                                                                     |           | 12.12.2012 |                     |            |                 |             |  |
|                                     | Issue          | Changes                                                                                                                                                                                           |           | Date       | Drawn by            | Checked by |                 | Approved by |  |
| 1                                   | PART<br>FIGHT: | Do not scale<br>this drawing                                                                                                                                                                      | Bolt/Stud | <b>©</b> c | ombo stud 🛛 🚫 Air i | inlet      | Threaded hole   |             |  |
|                                     | Kg.            | Al rights of this document am the property of AKTAS A.S. It can not be<br>used copied, raportication, final de analy in the prior by in which or part<br>without writing permission of AKTAS A.S. |           |            |                     |            | ORDER NO:110242 |             |  |
| PART NAME: 3916 DIAPHRAGM (AIRTECH) |                |                                                                                                                                                                                                   |           |            |                     |            |                 | 子 aktaş     |  |