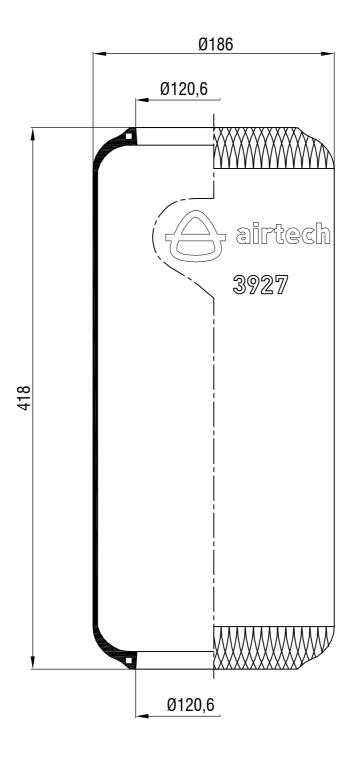

Drawings are prepared for catalogue study.

| Changes                             |                | _                                                                                                                                                                                                 |           |            |           |           |                 | _              |
|-------------------------------------|----------------|---------------------------------------------------------------------------------------------------------------------------------------------------------------------------------------------------|-----------|------------|-----------|-----------|-----------------|----------------|
|                                     | 0              | First drawing                                                                                                                                                                                     |           | 12.12.2012 |           |           |                 |                |
|                                     | Issue          | Changes                                                                                                                                                                                           |           | Date       | Drawn by  | Checked   | by              | Approved by    |
| 1 '                                 | PART<br>EIGHT: | Do not scale<br>this drawing                                                                                                                                                                      | Bolt/Stud | <b>⊗</b> 0 | ombo stud | Air inlet | Threaded hole   |                |
|                                     | Kg.            | All rights of this document are the property of AXTAS.A.S. it can not be<br>used copied reproduced, made available to any third party in whole or part<br>without writen permission of ARTAS.A.S. |           |            |           |           | ORDER NO:110262 |                |
| PART NAME: 3927 DIAPHRAGM (AIRTECH) |                |                                                                                                                                                                                                   |           |            |           |           |                 | <b>}</b> aktaş |