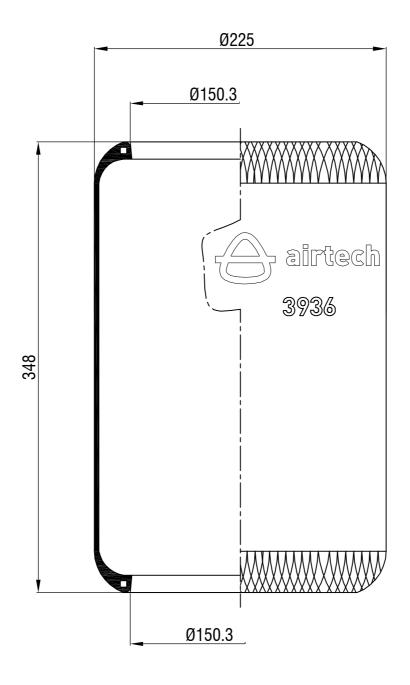

Drawings are prepared for catalogue study.

| Diawings are prepared for catalogue study. |                                     |                                                                                                                                                                                                   |           |            |           |         |                 |               |                |
|--------------------------------------------|-------------------------------------|---------------------------------------------------------------------------------------------------------------------------------------------------------------------------------------------------|-----------|------------|-----------|---------|-----------------|---------------|----------------|
| t                                          |                                     | _                                                                                                                                                                                                 |           |            |           |         |                 |               |                |
| Changes                                    | 0                                   | First drawing                                                                                                                                                                                     |           | 12.12.2012 |           |         |                 |               |                |
| Char                                       | Issue                               | Changes                                                                                                                                                                                           |           | Date       | Drawn by  |         | Checked by      |               | Approved by    |
| PART<br>WEIGHT:                            |                                     | Do not scale<br>this drawing                                                                                                                                                                      | Bolt/Stud | ⊗ ∘        | ombo stud | ⊗ Air i | inlet           | Threaded hole |                |
|                                            | Kg.                                 | All rights of this document are the property of AKTAS A.S. it can not be<br>used copied reproduced, made available to any third party in whole or part<br>without writen permission of AKTAS A.S. |           |            |           |         | ORDER NO:110302 |               |                |
| P                                          | PART NAME: 3936 DIAPHRAGM (AIRTECH) |                                                                                                                                                                                                   |           |            |           |         |                 |               | <b>}</b> aktaş |