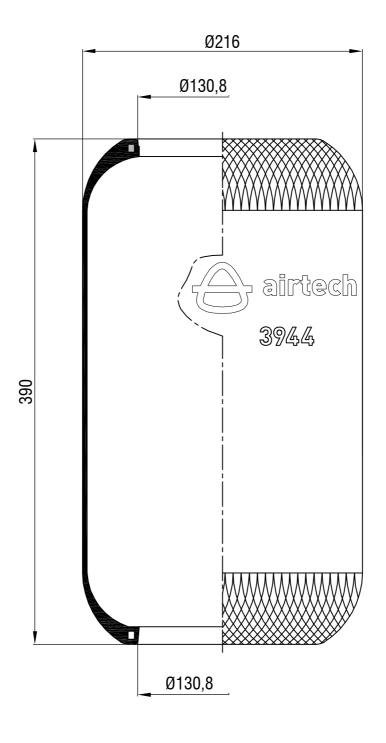

## Drawings are prepared for catalogue study.

| Drawings are prepared for datalogue study. |       |                                                                                                                                                                                                     |           |            |           |               |       |                 |             |
|--------------------------------------------|-------|-----------------------------------------------------------------------------------------------------------------------------------------------------------------------------------------------------|-----------|------------|-----------|---------------|-------|-----------------|-------------|
| Ì                                          |       | _                                                                                                                                                                                                   |           |            |           | ·             |       |                 | _           |
| Changes                                    | 0     | First drawing                                                                                                                                                                                       |           | 12.12.2012 |           |               |       |                 |             |
| Char                                       | Issue | Changes                                                                                                                                                                                             |           | Date       | Drawn b   | Drawn by Chec |       | by              | Approved by |
| PART<br>WEIGHT:                            |       | Do not scale<br>this drawing                                                                                                                                                                        | Bolt/Stud | <b>⊗</b> c | ombo stud | Air           | inlet | Threaded hole   |             |
|                                            | Kg.   | All rights of this document are the property of ARTAS A.S. it can not be<br>used copied, proposition, frame handle be only that granty in whole or past<br>without written permission of ARTAS A.S. |           |            |           |               |       | ORDER NO:110342 |             |
| PART NAME: 3944 DIAPHRAGM (AIRTECH)        |       |                                                                                                                                                                                                     |           |            |           |               |       |                 | aktaş       |