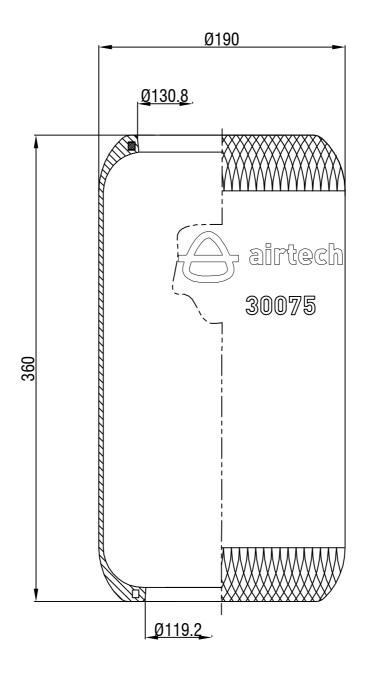

Drawings are prepared for catalogue study.

|                                      |       |                                                                                                                                                                                                 |           | <u> </u>   |           |           |                 |               |
|--------------------------------------|-------|-------------------------------------------------------------------------------------------------------------------------------------------------------------------------------------------------|-----------|------------|-----------|-----------|-----------------|---------------|
| Changes                              |       | _                                                                                                                                                                                               |           |            |           |           |                 | _             |
|                                      | 0     | First drawing                                                                                                                                                                                   |           | 12.12.2012 |           |           |                 |               |
|                                      | Issue | Changes                                                                                                                                                                                         |           | Date       | Drawn by  | Checked   | by              | Approved by   |
| PART<br>WEIGHT:                      |       | Do not scale<br>this drawing                                                                                                                                                                    | Bolt/Stud | <b>⊗</b> 0 | ombo stud | Air inlet | Threaded hole   |               |
|                                      | Kg.   | All rights of this document are the property of AKTAS A.S. it can not be<br>used cayed reportured, make available to any that graph y whole or part<br>without writing permission of AKTAS A.S. |           |            |           |           | ORDER NO:111292 |               |
| PART NAME: 30075 DIAPHRAGM (AIRTECH) |       |                                                                                                                                                                                                 |           |            |           |           | 4               | <b>a</b> ktaş |