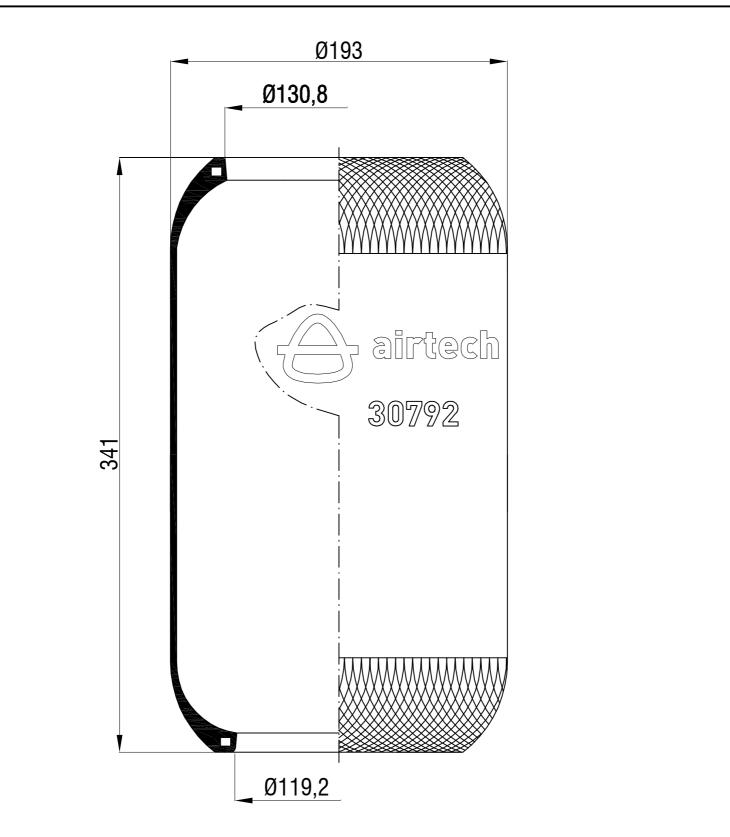

## Drawings are prepared for catalogue study.

| ł                                    |       | _                                                                                                                                                                                                   |           |            |                     |         |                  |             |  |
|--------------------------------------|-------|-----------------------------------------------------------------------------------------------------------------------------------------------------------------------------------------------------|-----------|------------|---------------------|---------|------------------|-------------|--|
| iges                                 | 0     | First drawing                                                                                                                                                                                       |           | 12.12.2012 |                     |         |                  |             |  |
| Changes                              | Issue | Changes                                                                                                                                                                                             |           | Date       | Drawn by            | Checked | by               | Approved by |  |
| PART<br>WEIGHT:                      |       | Do not scale<br>this drawing                                                                                                                                                                        | Bolt/Stud | ()<br>()   | ombo stud 🛛 🚫 Air i | inlet   | Threaded hole    |             |  |
|                                      | Kg.   | All rights of this document are the property of AKTAS A.S. It can not be<br>used copied, reproduced, made available to any third party in whole or part<br>without written permission of AKTAS A.S. |           |            |                     |         | ORDER NO: 111532 |             |  |
| PART NAME: 30792 DIAPHRAGM (AIRTECH) |       |                                                                                                                                                                                                     |           |            |                     |         | 合 aktaş          |             |  |