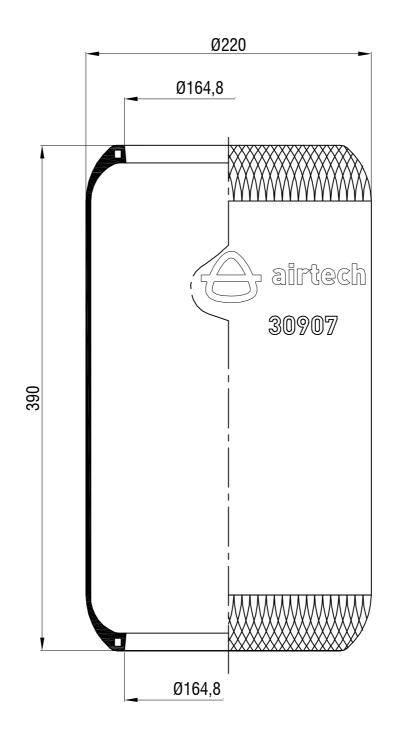

Drawings are prepared for catalogue study.

| Changes         | •        | _                                                                        |                   |            |               |           |                 | _             |
|-----------------|----------|--------------------------------------------------------------------------|-------------------|------------|---------------|-----------|-----------------|---------------|
|                 | 0        | First drawing                                                            |                   | 12.12.2012 |               |           |                 |               |
|                 | Issue    | Changes                                                                  |                   | Date       | Drawn by      | Checked   | by              | Approved by   |
| PART<br>WEIGHT: |          | Do not scale<br>this drawing                                             | Bolt/Stud         | <b>⊗</b> c | ombo stud 🚫 A | Air inlet | Threaded hole   |               |
|                 |          | All rights of this document are the property of AKTAS A.S. It can not be |                   |            |               |           | ORDER NO:111282 |               |
| P/              | ART NAME | 30907                                                                    | 7 DIAPHR <i>A</i> | AGM (AIR   | TECH)         |           | 4               | <b>a</b> ktaş |