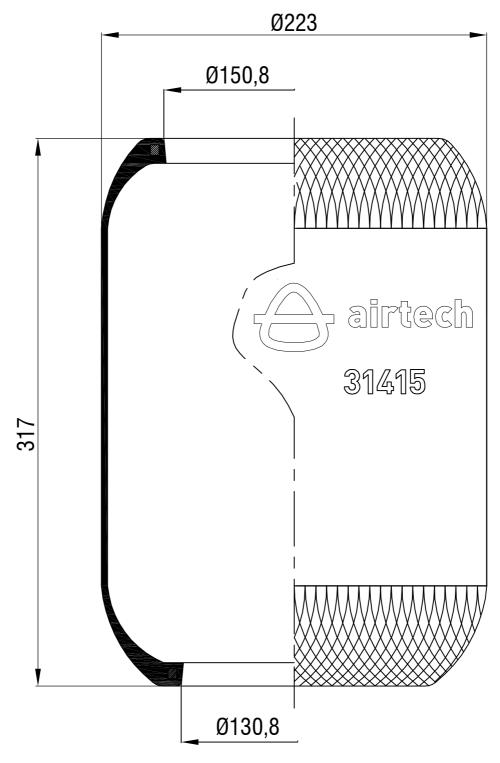

## Drawings are prepared for catalogue study.

| 1               |          | _                                                                                                                                                                                                   |                           |            |                 |            |                 | _           |
|-----------------|----------|-----------------------------------------------------------------------------------------------------------------------------------------------------------------------------------------------------|---------------------------|------------|-----------------|------------|-----------------|-------------|
| Changes         | 0        | First drawing                                                                                                                                                                                       |                           | 12.12.2012 |                 |            |                 |             |
| Char            | Issue    | Changes                                                                                                                                                                                             |                           | Date       | Drawn by        | Checked by | 1               | Approved by |
| PART<br>WEIGHT: |          | Do not scale<br>this drawing                                                                                                                                                                        | Bolt/Stud                 | <b>⊗</b> c | ombo stud Air i | inlet      | Threaded hole   |             |
|                 | Kg.      | All rights of this document are the property of AKTAS A.S. It can not be<br>used copied, reproduced, made available to any third party in whole or part<br>without written permission of AKTAS A.S. |                           |            |                 |            | ORDER NO:111482 |             |
| Pi              | art nami | 31415                                                                                                                                                                                               | 31415 DIAPHRAGM (AIRTECH) |            |                 |            | 6               | aktaş       |