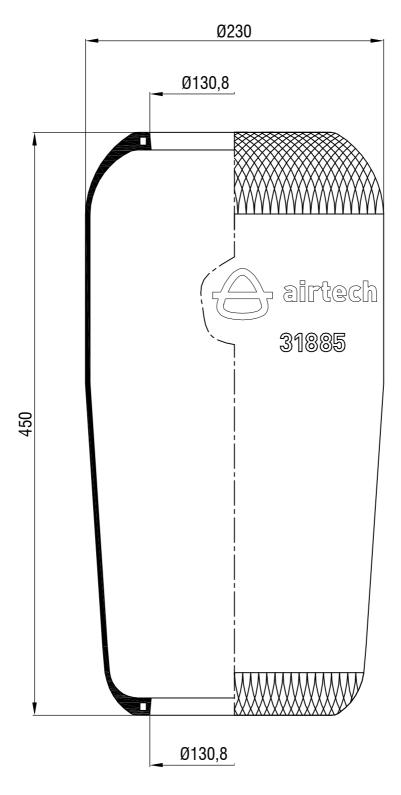

Drawings are prepared for catalogue study.

| Changes                                 |       | _                                                                                                                                                                                                |           |            |                 |         |                 | _           |  |
|-----------------------------------------|-------|--------------------------------------------------------------------------------------------------------------------------------------------------------------------------------------------------|-----------|------------|-----------------|---------|-----------------|-------------|--|
|                                         | 0     | First drawing                                                                                                                                                                                    |           | 12.12.2012 |                 |         |                 |             |  |
|                                         | Issue | Changes                                                                                                                                                                                          |           | Date       | Drawn by        | Checked | by              | Approved by |  |
| PART<br>WEIGHT:<br>Kg.                  |       | Do not scale<br>this drawing                                                                                                                                                                     | Bolt/Stud | <b>⊗</b> 0 | ombo stud Air i | nlet    | Threaded hole   |             |  |
|                                         |       | All rights of this document are the property of AKTAS A.S. it can not be<br>used copied reproduced, made available to any that poly in whole or past<br>without written permission of AKTAS A.S. |           |            |                 |         | ORDER NO:110402 |             |  |
| PART NAME: 31885 DIAPHRAGM (AIRCOMFORT) |       |                                                                                                                                                                                                  |           |            |                 |         | <b>→</b> aktaş  |             |  |