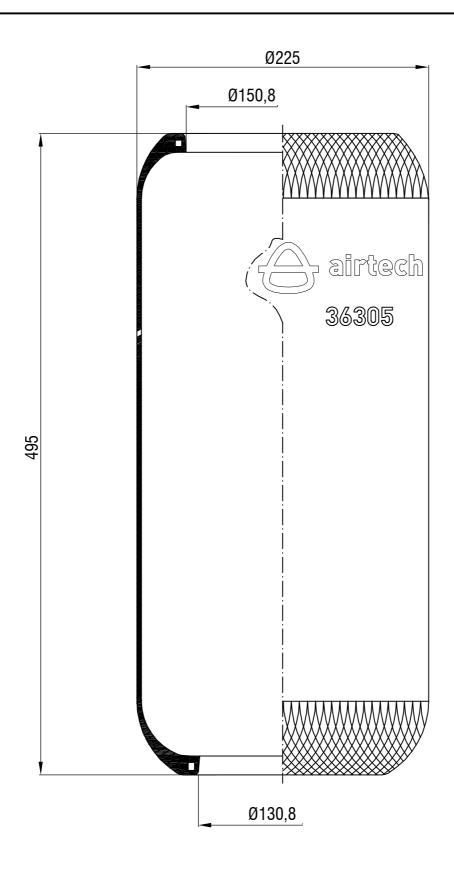

Drawings are prepared for catalogue study.

| t                                    |                | _                                                                                                                                                                                               |           |            |           |       |                 |       | _              |  |
|--------------------------------------|----------------|-------------------------------------------------------------------------------------------------------------------------------------------------------------------------------------------------|-----------|------------|-----------|-------|-----------------|-------|----------------|--|
| sabu                                 | 0              | First drawing                                                                                                                                                                                   |           | 12.12.2012 |           |       |                 |       |                |  |
| Changes                              | Issue          | Changes                                                                                                                                                                                         |           | Date       | Drawn b   | у     | Checked         | by    | Approved by    |  |
| 1 1                                  | PART<br>FIGHT: | Do not scale<br>this drawing                                                                                                                                                                    | Bolt/Stud | <b>⊗</b> c | ombo stud | Air i | nlet            | Threa | Threaded hole  |  |
| 1                                    | Kg.            | All rights of this document are the property of AKTAS A.S.1 can not be<br>used copied, produced, muck available to any third party is whole or part<br>without uniting permission of AKTAS.A.S. |           |            |           |       | ORDER NO:110382 |       |                |  |
| PART NAME: 36305 DIAPHRAGM (AIRTECH) |                |                                                                                                                                                                                                 |           |            |           |       |                 |       | <b>}</b> aktaş |  |