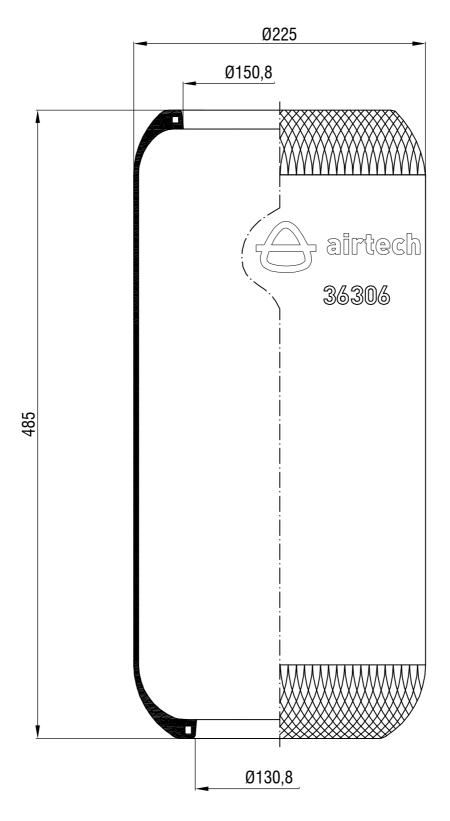

Drawings are prepared for catalogue study.

| Diawings are prepared for catalogue study. |            |                                                                                                                                                                                                      |           |            |                 |     |         |                 |             |
|--------------------------------------------|------------|------------------------------------------------------------------------------------------------------------------------------------------------------------------------------------------------------|-----------|------------|-----------------|-----|---------|-----------------|-------------|
| t                                          |            | _                                                                                                                                                                                                    |           |            |                 |     |         |                 | _           |
| des                                        | 0          | First drawing                                                                                                                                                                                        |           | 12.12.2012 |                 |     |         |                 |             |
| Char                                       | 0<br>Issue | Changes                                                                                                                                                                                              |           | Date       | Drawn by Checke |     | Checked | by              | Approved by |
| PART<br>WEIGHT:<br>Kg.                     |            | Do not scale<br>this drawing                                                                                                                                                                         | Bolt/Stud | <b>⊗</b> c | ombo stud       | Air | inlet   | Threaded hole   |             |
|                                            |            | Al rights of this document are the property of AKTAS A.S. it can not be<br>used copied, reportunced, remain available to any this logs, he whose or past<br>without writing permission or AKTAS A.S. |           |            |                 |     |         | ORDER NO:110782 |             |
| PART NAME: 36306 DIAPHRAGM (AIRTECH)       |            |                                                                                                                                                                                                      |           |            |                 |     |         |                 | aktaş       |