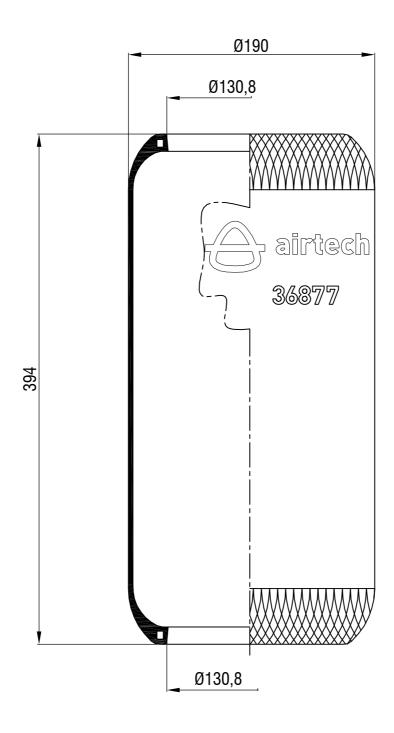

Drawings are prepared for catalogue study.

| sebi            |          | _                            |                      |               |                                                                                                                                        |         |                    | _               |  |
|-----------------|----------|------------------------------|----------------------|---------------|----------------------------------------------------------------------------------------------------------------------------------------|---------|--------------------|-----------------|--|
|                 | 0        | First drawing                |                      | 12.12.2012    |                                                                                                                                        |         |                    |                 |  |
| Changes         | Issue    | Changes                      |                      | Date          | Drawn by                                                                                                                               | Checked | by                 | Approved by     |  |
| PART<br>WEIGHT: |          | Do not scale<br>this drawing | Bolt/Stud            | <b>⊗</b> c    | ombo stud 🚫 Ai                                                                                                                         | rinlet  | Threaded hole      |                 |  |
| 1               | Kg.      |                              | used copied,reproduc |               | it are the property of AKTAS A.S. It can not be<br>rrade available to any third party in whole or part<br>ten permission of AKTAS.A.S. |         |                    | ORDER NO:110072 |  |
| P/              | ART NAME | 3687                         | 7 DIAPHR <i>A</i>    | AGM (AIRTECH) |                                                                                                                                        |         | <del>A</del> aktaş |                 |  |