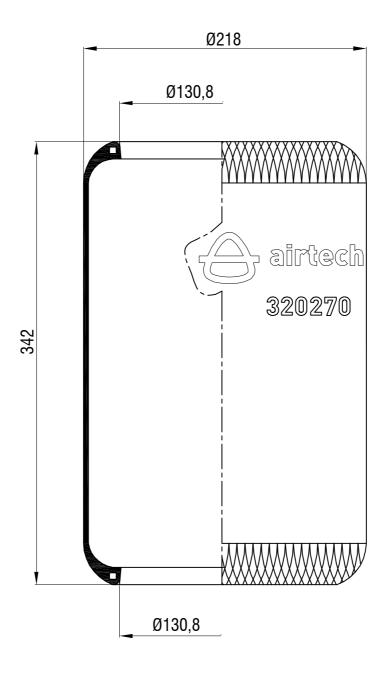

Drawings are prepared for catalogue study.

| Diawings are prepared for catalogue study. |       |                                                                                                                                                                                                    |           |            |               |           |                 |             |
|--------------------------------------------|-------|----------------------------------------------------------------------------------------------------------------------------------------------------------------------------------------------------|-----------|------------|---------------|-----------|-----------------|-------------|
| t                                          |       | _                                                                                                                                                                                                  |           |            |               |           |                 | _           |
| Changes                                    | 0     | First drawing                                                                                                                                                                                      |           | 12.12.2012 |               |           |                 |             |
| Char                                       | Issue | Changes                                                                                                                                                                                            |           | Date       | Drawn by      | Checked b | y               | Approved by |
| PART<br>WEIGHT:                            |       | Do not scale<br>this drawing                                                                                                                                                                       | Bolt/Stud | <b>⊗</b> c | ombo stud Air | inlet     | Threaded hole   |             |
|                                            | Kg.   | Al rights of this document are the properly of AKTAS.A.S. to on not be<br>used oping-in-producted, made available but any third party in whole or past<br>without written premission of AKTAS.A.S. |           |            |               |           | ORDER NO:111362 |             |
| PART NAME: 320270 DIAPHRAGM (AIRTECH)      |       |                                                                                                                                                                                                    |           |            |               |           |                 | aktaş       |