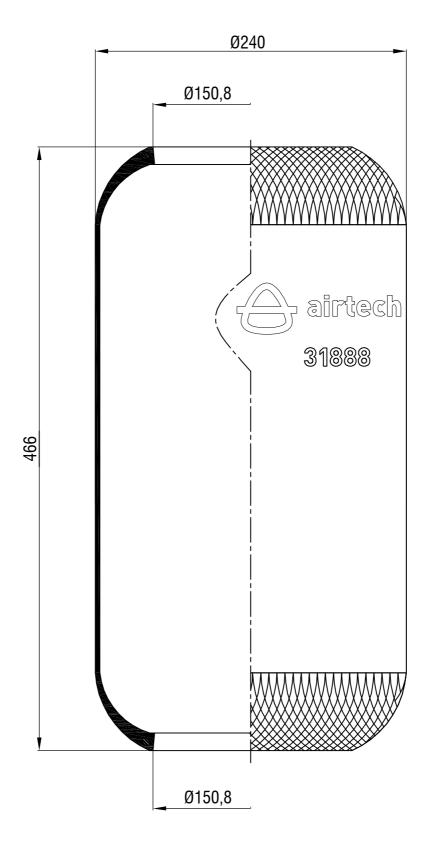

Drawings are prepared for catalogue study.

| Changes |                | _                                                                                                                                                                                                 |           |            |                 |            |                    | _           |  |
|---------|----------------|---------------------------------------------------------------------------------------------------------------------------------------------------------------------------------------------------|-----------|------------|-----------------|------------|--------------------|-------------|--|
|         | 0              | First drawing                                                                                                                                                                                     |           | 12.12.2012 |                 |            |                    |             |  |
|         | Issue          | Changes                                                                                                                                                                                           |           | Date       | Drawn by        | Checked by |                    | Approved by |  |
| 1 '     | PART<br>FIGHT: | Do not scale<br>this drawing                                                                                                                                                                      | Bolt/Stud | <b>⊗</b> c | ombo stud 🚫 Air | inlet      | Threaded hole      |             |  |
|         | Kg.            | A8 rights of this document as the property of AKTAS A.S. it can not be<br>used copied, reproduced, made available to any third party in whole or part<br>without writing primission of MKTAS.A.S. |           |            |                 |            | ORDER NO:111262    |             |  |
| P       | ART NAME       | 31888 DIAPHRAGM (AIRTECH)                                                                                                                                                                         |           |            |                 |            | <del>A</del> aktaş |             |  |