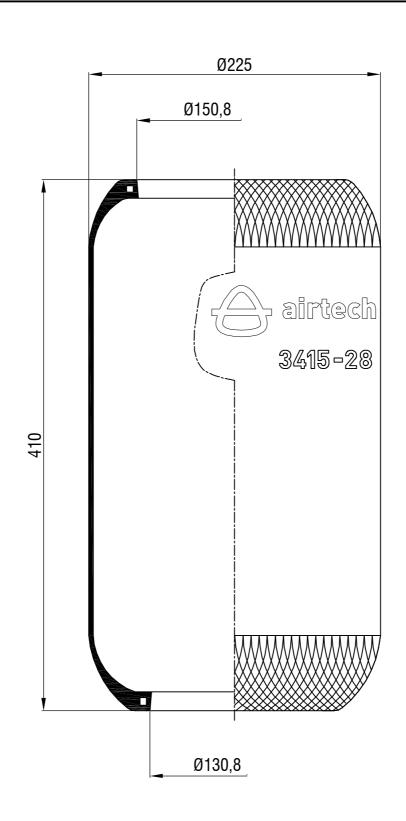

## Drawings are prepared for catalogue study.

| Changes         |                                         | _                                                                                                                                                                                                    |           |            |                     |            |                 |             |  |
|-----------------|-----------------------------------------|------------------------------------------------------------------------------------------------------------------------------------------------------------------------------------------------------|-----------|------------|---------------------|------------|-----------------|-------------|--|
|                 | 0                                       | First drawing                                                                                                                                                                                        |           | 12.12.2012 |                     |            |                 |             |  |
|                 | Issue                                   | Changes                                                                                                                                                                                              |           | Date       | Drawn by            | Checked by |                 | Approved by |  |
| PART<br>WEIGHT: |                                         | Do not scale<br>this drawing                                                                                                                                                                         | Bolt/Stud | <b>©</b> c | ombo stud 🛛 🚫 Air i | nlet       | Threaded hole   |             |  |
|                 |                                         | Al rights of this document are the property of ARTASA.5.1 can not be<br>used copied/produced_made available to any field party in whole or part<br>whole with the artifeting particular of ARTASA.5. |           |            |                     |            | ORDER N0:110442 |             |  |
| P               | PART NAME: 3415-28 DIAPHRAGM (AIRCTECH) |                                                                                                                                                                                                      |           |            |                     |            |                 |             |  |