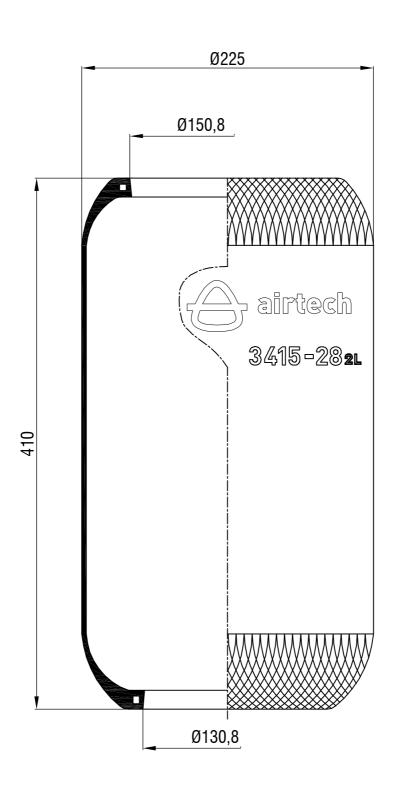

## Drawings are prepared for catalogue study.

| t                                         |       | -                                                                                                                                                                                                |           |            |                     |         |                 | _           |  |
|-------------------------------------------|-------|--------------------------------------------------------------------------------------------------------------------------------------------------------------------------------------------------|-----------|------------|---------------------|---------|-----------------|-------------|--|
| ges                                       | 0     | First drawing                                                                                                                                                                                    |           | 12.12.2012 |                     |         |                 |             |  |
| Changes                                   | Issue | Changes                                                                                                                                                                                          |           | Date       | Drawn by            | Checked | by              | Approved by |  |
| PART<br>WEIGHT:<br>Kg.                    |       | Do not scale<br>this drawing                                                                                                                                                                     | Bolt/Stud | <b>()</b>  | ombo stud 🛛 🚫 Air i | inlet   | Threaded hole   |             |  |
|                                           |       | Al rights of this document am the property of AKTAS A.S. It can not be<br>used coupled/proproduced/made available to any that party in whole or part<br>without writing permission of AKTAS A.S. |           |            |                     |         | ORDER NO:111142 |             |  |
| PART NAME: 3415-28 2L DIAPHRAGM (AIRTECH) |       |                                                                                                                                                                                                  |           |            |                     |         |                 | 子 aktaş     |  |