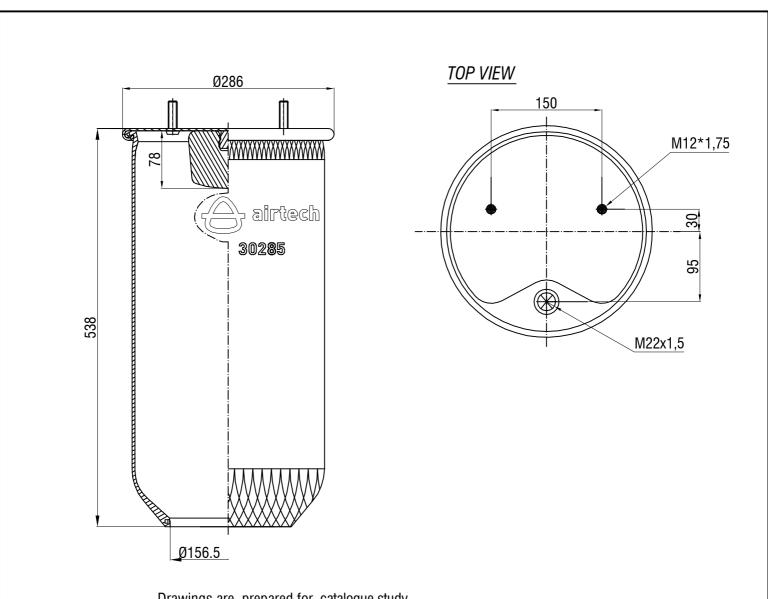

| t       |                | _                                                                                                                                                                                                |  |            |          |            | _            |
|---------|----------------|--------------------------------------------------------------------------------------------------------------------------------------------------------------------------------------------------|--|------------|----------|------------|--------------|
| Changes | 0              | First drawing                                                                                                                                                                                    |  | 12.12.2012 |          |            |              |
|         | Issue          | Changes                                                                                                                                                                                          |  | Date       | Drawn by | Checked by | Approved by  |
| · ·     | PART<br>FIGHT: | Do not scale<br>this drawing Bolt/Stud Combo stud Air inlet Threaded hole                                                                                                                        |  |            |          |            |              |
| Kg.     |                | Al rights of this document are the property of ARTASA S. It can not be<br>used copied, ergenduced, made available to any third party in whole or part<br>without written permission of ARTASA S. |  |            |          | ORDI       | ER NO:123142 |
| P       | ART NAME       | 30285 P SERVICE ASSEMBLY (AIRTECH)                                                                                                                                                               |  |            |          |            | 合 aktaş      |