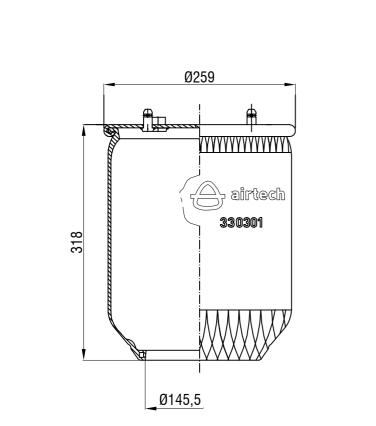

Drawings are prepared for catalogue study.

| ł                                              |                |                                                                                                                                                                                                 |           |            |           |                  |               |
|------------------------------------------------|----------------|-------------------------------------------------------------------------------------------------------------------------------------------------------------------------------------------------|-----------|------------|-----------|------------------|---------------|
| - səbi                                         |                |                                                                                                                                                                                                 |           |            |           |                  |               |
|                                                | 0              | First drawing                                                                                                                                                                                   |           | 21.06.2002 |           |                  |               |
| Changes                                        | Issue          | Changes                                                                                                                                                                                         |           | Date       | Drawn by  | Checked by       | Approved by   |
| I .                                            | Part<br>Eight: | Do not scale<br>this drawing                                                                                                                                                                    | Bolt/Stud | ()<br>()   | ombo stud | ) Air inlet      | Threaded hole |
|                                                | 98 Kg.         | A frights of this document are the property of AKTAS A. B. It can not be<br>used copied, reproduced, made available to any thid path is hole or pat<br>without written permission af AKTAS A.S. |           |            |           | ORDER NO: 123662 |               |
| PART NAME: 330301 B SERVICE ASSEMBLY (AIRTECH) |                |                                                                                                                                                                                                 |           |            |           |                  | aktaș         |
|                                                |                |                                                                                                                                                                                                 |           |            |           |                  |               |