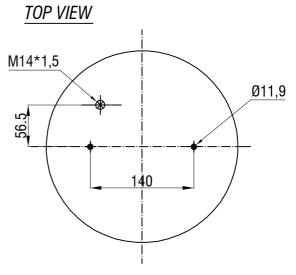

Drawings are prepared for catalogue study.

| ł                                              |                |                                                                                                                                                                                                 |           |            |           |                  |               |
|------------------------------------------------|----------------|-------------------------------------------------------------------------------------------------------------------------------------------------------------------------------------------------|-----------|------------|-----------|------------------|---------------|
| - səbi                                         |                |                                                                                                                                                                                                 |           |            |           |                  |               |
|                                                | 0              | First drawing                                                                                                                                                                                   |           | 21.06.2002 |           |                  |               |
| Changes                                        | Issue          | Changes                                                                                                                                                                                         |           | Date       | Drawn by  | Checked by       | Approved by   |
| I .                                            | Part<br>Eight: | Do not scale<br>this drawing                                                                                                                                                                    | Bolt/Stud | ()<br>()   | ombo stud | ) Air inlet      | Threaded hole |
|                                                | 98 Kg.         | A frights of this document are the property of AKTAS A. B. It can not be<br>used copied, reproduced, made available to any thid path is hole or pat<br>without written permission af AKTAS A.S. |           |            |           | ORDER NO: 123662 |               |
| PART NAME: 330301 B SERVICE ASSEMBLY (AIRTECH) |                |                                                                                                                                                                                                 |           |            |           |                  | aktaș         |
|                                                |                |                                                                                                                                                                                                 |           |            |           |                  |               |