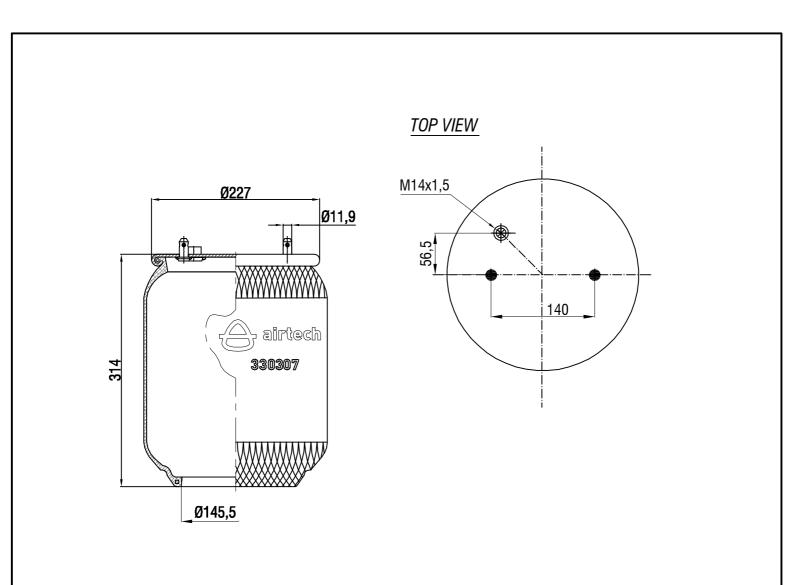

## Drawings are prepared for catalogue study.

| ł                                              |                |                                                                                                                                                                                              |           |            |           |                  |               |
|------------------------------------------------|----------------|----------------------------------------------------------------------------------------------------------------------------------------------------------------------------------------------|-----------|------------|-----------|------------------|---------------|
|                                                |                |                                                                                                                                                                                              |           |            |           |                  |               |
| ges                                            | 0              | First drawing                                                                                                                                                                                |           | 28.09.2009 |           |                  |               |
| Changes                                        | Issue          | Changes                                                                                                                                                                                      |           | Date       | Drawn by  | Checked by       | Approved by   |
| · ·                                            | PART<br>EIGHT: | Do not scale<br>this drawing                                                                                                                                                                 | Bolt/Stud | ()<br>()   | ombo stud | ) Air inlet      | Threaded hole |
|                                                | 727 Kg.        | All rights of this document are the property of AKTAS A.S. It can not be<br>used copied reproduced, made available to any third pathy in whole part<br>without written permission AKTAS A.S. |           |            |           | ORDER NO: 123642 |               |
| PART NAME: 330307 B SERVICE ASSEMBLY (AIRTECH) |                |                                                                                                                                                                                              |           |            |           |                  |               |
|                                                |                |                                                                                                                                                                                              |           |            |           |                  |               |