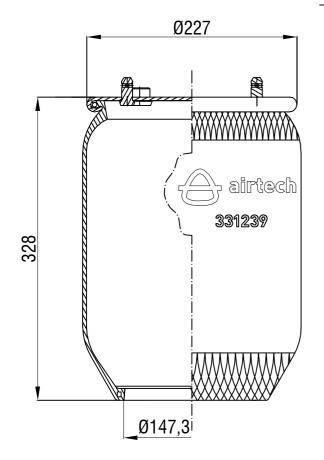

## TOP VIEW

## Drawings are prepared for catalogue study.

|                              |          |                                                                                                                                                                                                    |            |                   | •         |                  |               |
|------------------------------|----------|----------------------------------------------------------------------------------------------------------------------------------------------------------------------------------------------------|------------|-------------------|-----------|------------------|---------------|
| 1                            |          |                                                                                                                                                                                                    |            |                   |           |                  |               |
| Changes -                    |          |                                                                                                                                                                                                    |            |                   |           |                  |               |
|                              | 0        | First drawing                                                                                                                                                                                      |            | 08.06.2012        |           |                  |               |
|                              | Issue    | Changes                                                                                                                                                                                            |            | Date              | Drawn by  | Checked by       | Approved by   |
| PART<br>WEIGHT:<br>4,080 Kg. |          | Do not scale<br>this drawing                                                                                                                                                                       | Bolt/Stud  | <b>⊗</b> c        | ombo stud | ) Air inlet      | Threaded hole |
|                              |          | Al rights of this document are the property of AKTAS A.S. it can not be<br>used copied reproduced, made available but shy third parky in whole or part<br>without written permission of AKTAS A.S. |            |                   |           | ORDER NO: 121452 |               |
| P/                           | art name | : 331239 P S                                                                                                                                                                                       | SERVICE AS | SSEMBLY (AIRTECH) |           | <b>→</b> aktaş   |               |