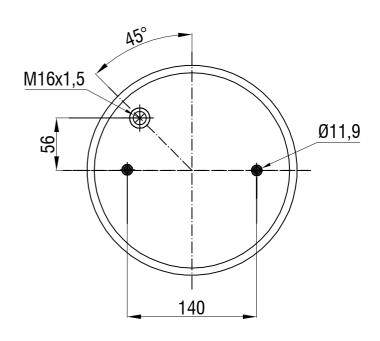

## TOP VIEW

## Drawings are prepared for catalogue study.

|                              |          |                                                                                                                                                                                                    |            |                   | •         |                  |               |
|------------------------------|----------|----------------------------------------------------------------------------------------------------------------------------------------------------------------------------------------------------|------------|-------------------|-----------|------------------|---------------|
| 1                            |          |                                                                                                                                                                                                    |            |                   |           |                  |               |
| Changes -                    |          |                                                                                                                                                                                                    |            |                   |           |                  |               |
|                              | 0        | First drawing                                                                                                                                                                                      |            | 08.06.2012        |           |                  |               |
|                              | Issue    | Changes                                                                                                                                                                                            |            | Date              | Drawn by  | Checked by       | Approved by   |
| PART<br>WEIGHT:<br>4,080 Kg. |          | Do not scale<br>this drawing                                                                                                                                                                       | Bolt/Stud  | <b>⊗</b> c        | ombo stud | ) Air inlet      | Threaded hole |
|                              |          | Al rights of this document are the property of AKTAS A.S. it can not be<br>used copied reproduced, made available but shy third parky in whole or part<br>without written permission of AKTAS A.S. |            |                   |           | ORDER NO: 121452 |               |
| P/                           | art name | : 331239 P S                                                                                                                                                                                       | SERVICE AS | SSEMBLY (AIRTECH) |           | <b>→</b> aktaş   |               |