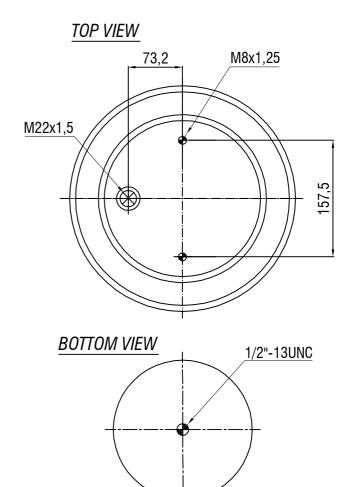

## Drawings are prepared for catalogue study.

| 1               |          |                                                                                                                                                                                                     |                |            |           |                  |               |
|-----------------|----------|-----------------------------------------------------------------------------------------------------------------------------------------------------------------------------------------------------|----------------|------------|-----------|------------------|---------------|
| Changes -       |          |                                                                                                                                                                                                     |                |            |           |                  |               |
|                 | 0        | First drawing                                                                                                                                                                                       |                | 18.08.2009 |           |                  |               |
|                 | Issue    | Changes                                                                                                                                                                                             |                | Date       | Drawn by  | Checked by       | Approved by   |
| PART<br>WEIGHT: |          | Do not scale<br>this drawing                                                                                                                                                                        | Bolt/Stud      | <b>⊗</b> c | ombo stud | Air inlet        | Threaded hole |
| '''             | 080 Kg.  | Al rights of this document are the property of AKT/S A.S. It. can not be<br>used copied, reproduced, made available to any third pathy in whole or past<br>without written permission of AKT/S A.S. |                |            |           | ORDER NO: 122752 |               |
| P/              | art name | : 34159-18 P SEI                                                                                                                                                                                    | <b>→</b> aktaş |            |           |                  |               |