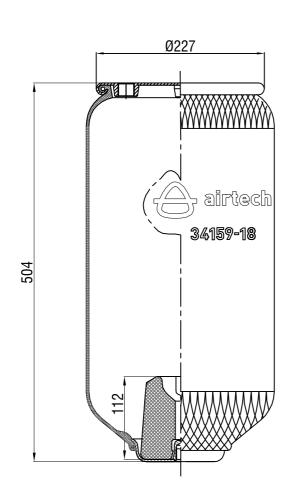

## Drawings are prepared for catalogue study.

| 1               |          |                                                                                                                                                                                                     |                |            |           |                  |               |
|-----------------|----------|-----------------------------------------------------------------------------------------------------------------------------------------------------------------------------------------------------|----------------|------------|-----------|------------------|---------------|
| Changes -       |          |                                                                                                                                                                                                     |                |            |           |                  |               |
|                 | 0        | First drawing                                                                                                                                                                                       |                | 18.08.2009 |           |                  |               |
|                 | Issue    | Changes                                                                                                                                                                                             |                | Date       | Drawn by  | Checked by       | Approved by   |
| PART<br>WEIGHT: |          | Do not scale<br>this drawing                                                                                                                                                                        | Bolt/Stud      | <b>⊗</b> c | ombo stud | Air inlet        | Threaded hole |
| '''             | 080 Kg.  | Al rights of this document are the property of AKT/S A.S. It. can not be<br>used copied, reproduced, made available to any third pathy in whole or past<br>without written permission of AKT/S A.S. |                |            |           | ORDER NO: 122752 |               |
| P/              | art name | : 34159-18 P SEI                                                                                                                                                                                    | <b>→</b> aktaş |            |           |                  |               |