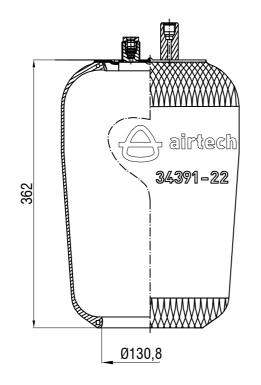

## TOP VIEW

Drawings are prepared for catalogue study.

| Changes                                          |            | _                                                                                                                                                                                                 |           |            |                   |            |                 | _           |  |
|--------------------------------------------------|------------|---------------------------------------------------------------------------------------------------------------------------------------------------------------------------------------------------|-----------|------------|-------------------|------------|-----------------|-------------|--|
|                                                  | 0          | First drawing                                                                                                                                                                                     |           | 12.12.2012 |                   |            |                 |             |  |
|                                                  | Issue      | Changes                                                                                                                                                                                           |           | Date       | Drawn by          | Checked by |                 | Approved by |  |
| PART<br>WEIGHT:                                  |            | Do not scale<br>this drawing                                                                                                                                                                      | Bolt/Stud | <b>(</b>   | ombo stud 🛛 🚫 Air | inlet      | Threaded hole   |             |  |
| Kg.                                              |            | Air rights of this document are the property of AXTAS A.S. It can not be<br>used copied, reproduced, made available to any hild path in whole or part<br>without written permission of AXTAS A.S. |           |            |                   |            | ORDER NO:120132 |             |  |
| PART NAME: 34391-22 P SERVICE ASSEMBLY (AIRTECH) |            |                                                                                                                                                                                                   |           |            |                   |            |                 | 子 aktaş     |  |
| P                                                | <b>→</b> ª |                                                                                                                                                                                                   |           |            |                   |            |                 |             |  |