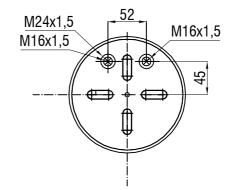

## TOP VIEW

Drawings are prepared for catalogue study.

| Changes                                          |            | _                                                                                                                                                                                                 |           |            |                   |            |                 | _           |  |
|--------------------------------------------------|------------|---------------------------------------------------------------------------------------------------------------------------------------------------------------------------------------------------|-----------|------------|-------------------|------------|-----------------|-------------|--|
|                                                  | 0          | First drawing                                                                                                                                                                                     |           | 12.12.2012 |                   |            |                 |             |  |
|                                                  | Issue      | Changes                                                                                                                                                                                           |           | Date       | Drawn by          | Checked by |                 | Approved by |  |
| PART<br>WEIGHT:                                  |            | Do not scale<br>this drawing                                                                                                                                                                      | Bolt/Stud | <b>(</b>   | ombo stud 🛛 🚫 Air | inlet      | Threaded hole   |             |  |
| Kg.                                              |            | Air rights of this document are the property of AXTAS A.S. It can not be<br>used copied, reproduced, made available to any hild path in whole or part<br>without written permission of AXTAS A.S. |           |            |                   |            | ORDER NO:120132 |             |  |
| PART NAME: 34391-22 P SERVICE ASSEMBLY (AIRTECH) |            |                                                                                                                                                                                                   |           |            |                   |            |                 | 子 aktaş     |  |
| P                                                | <b>→</b> ª |                                                                                                                                                                                                   |           |            |                   |            |                 |             |  |