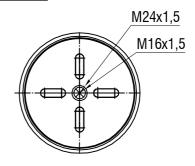

Drawings are prepared for catalogue study.

| ł                                                |                |                                                                          |           |            |           |                  |               |
|--------------------------------------------------|----------------|--------------------------------------------------------------------------|-----------|------------|-----------|------------------|---------------|
| Changes -                                        |                |                                                                          |           |            |           |                  |               |
|                                                  | 0              | First drawing                                                            |           | 18.09.2012 |           |                  |               |
|                                                  | Issue          | Changes                                                                  |           | Date       | Drawn by  | Checked by       | Approved by   |
| 1                                                | PART<br>EIGHT: | Do not scale<br>this drawing                                             | Bolt/Stud | ()<br>()   | ombo stud | ) Air inlet      | Threaded hole |
| 1                                                | Kg.            | All rights of this document are the property of AKTAS A.S. It can not be |           |            |           | ORDER NO: 123712 |               |
| PART NAME: 34757-21 P SERVICE ASSEMBLY (AIRTECH) |                |                                                                          |           |            |           |                  | aktas         |