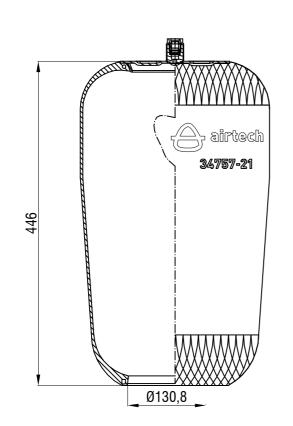

Drawings are prepared for catalogue study.

| ł                                                |                |                                                                          |           |            |           |                  |               |
|--------------------------------------------------|----------------|--------------------------------------------------------------------------|-----------|------------|-----------|------------------|---------------|
| Changes -                                        |                |                                                                          |           |            |           |                  |               |
|                                                  | 0              | First drawing                                                            |           | 18.09.2012 |           |                  |               |
|                                                  | Issue          | Changes                                                                  |           | Date       | Drawn by  | Checked by       | Approved by   |
| 1                                                | PART<br>EIGHT: | Do not scale<br>this drawing                                             | Bolt/Stud | ()<br>()   | ombo stud | ) Air inlet      | Threaded hole |
| 1                                                | Kg.            | All rights of this document are the property of AKTAS A.S. It can not be |           |            |           | ORDER NO: 123712 |               |
| PART NAME: 34757-21 P SERVICE ASSEMBLY (AIRTECH) |                |                                                                          |           |            |           |                  | aktas         |