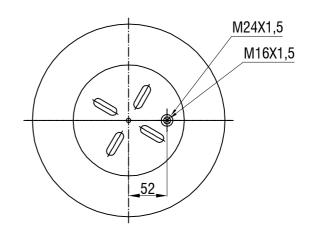

## TOP VIEW

Drawings are prepared for catalogue study.

| Ŧ                           |          |                                                                                                                                                                                                     |            |            |           |                  |               |
|-----------------------------|----------|-----------------------------------------------------------------------------------------------------------------------------------------------------------------------------------------------------|------------|------------|-----------|------------------|---------------|
| Changes -                   |          |                                                                                                                                                                                                     |            |            |           |                  |               |
|                             | 0        | First drawing                                                                                                                                                                                       |            | 07.07.2014 |           |                  |               |
|                             | Issue    | Changes                                                                                                                                                                                             |            | Date       | Drawn by  | Checked by       | Approved by   |
| PART<br>WEIGHT:<br>4,04 Kg. |          | Do not scale<br>this drawing                                                                                                                                                                        | Bolt/Stud  | <b>⊗</b> c | ombo stud | ) Air inlet      | Threaded hole |
|                             |          | All rights of this document are the property of AKTAS A.S. It can not be<br>used copied, reproduced, made available to any third party in whole or part<br>without written permission of AKTAS A.S. |            |            |           | ORDER NO: 123722 |               |
| P/                          | art name | 34757-29 P                                                                                                                                                                                          | SERVICE AS | SEMBLY (   | AIRTECH)  | <b>→</b> aktaş   |               |