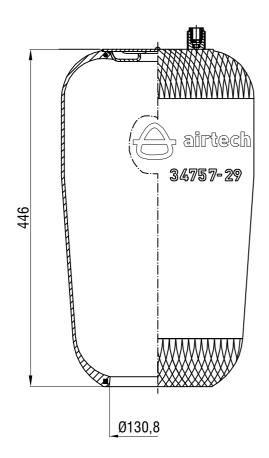

## TOP VIEW

Drawings are prepared for catalogue study.

| Ŧ                           |          |                                                                                                                                                                                                     |            |            |           |                  |               |
|-----------------------------|----------|-----------------------------------------------------------------------------------------------------------------------------------------------------------------------------------------------------|------------|------------|-----------|------------------|---------------|
| Changes -                   |          |                                                                                                                                                                                                     |            |            |           |                  |               |
|                             | 0        | First drawing                                                                                                                                                                                       |            | 07.07.2014 |           |                  |               |
|                             | Issue    | Changes                                                                                                                                                                                             |            | Date       | Drawn by  | Checked by       | Approved by   |
| PART<br>WEIGHT:<br>4,04 Kg. |          | Do not scale<br>this drawing                                                                                                                                                                        | Bolt/Stud  | <b>⊗</b> c | ombo stud | ) Air inlet      | Threaded hole |
|                             |          | All rights of this document are the property of AKTAS A.S. It can not be<br>used copied, reproduced, made available to any third party in whole or part<br>without written permission of AKTAS A.S. |            |            |           | ORDER NO: 123722 |               |
| P/                          | art name | 34757-29 P                                                                                                                                                                                          | SERVICE AS | SEMBLY (   | AIRTECH)  | <b>→</b> aktaş   |               |