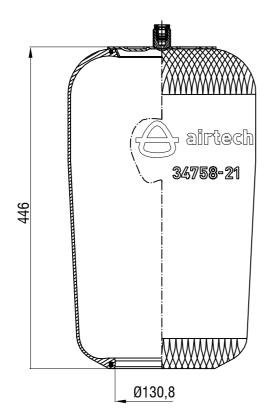

TOP VIEW

Drawings are prepared for catalogue study.

|                                                  | -                                                                                                                                                                                               |                                                 |                                                                                                                                                                 |                                                                                                                                                                                                                              |                                                                                                                                                                                                                                                                          |                                                                                                                                                                                                                                                            | _                                                                                                                                                                                                                                                                                    |  |
|--------------------------------------------------|-------------------------------------------------------------------------------------------------------------------------------------------------------------------------------------------------|-------------------------------------------------|-----------------------------------------------------------------------------------------------------------------------------------------------------------------|------------------------------------------------------------------------------------------------------------------------------------------------------------------------------------------------------------------------------|--------------------------------------------------------------------------------------------------------------------------------------------------------------------------------------------------------------------------------------------------------------------------|------------------------------------------------------------------------------------------------------------------------------------------------------------------------------------------------------------------------------------------------------------|--------------------------------------------------------------------------------------------------------------------------------------------------------------------------------------------------------------------------------------------------------------------------------------|--|
| 0                                                | First drawing                                                                                                                                                                                   |                                                 | 12.12.2012                                                                                                                                                      |                                                                                                                                                                                                                              |                                                                                                                                                                                                                                                                          |                                                                                                                                                                                                                                                            |                                                                                                                                                                                                                                                                                      |  |
| Issue                                            | Changes                                                                                                                                                                                         |                                                 | Date                                                                                                                                                            | Drawn by                                                                                                                                                                                                                     | Checked                                                                                                                                                                                                                                                                  | by                                                                                                                                                                                                                                                         | Approved by                                                                                                                                                                                                                                                                          |  |
| ART                                              | Do not scale<br>this drawing                                                                                                                                                                    | Bolt/Stud                                       | <b>©</b> 0                                                                                                                                                      | ombo stud 🛛 🚫 Air                                                                                                                                                                                                            | nlet                                                                                                                                                                                                                                                                     | Threaded hole                                                                                                                                                                                                                                              |                                                                                                                                                                                                                                                                                      |  |
| kg.                                              | At rights of this document are the property of AKTA S.A.S. are not be<br>used copied reproduced, made available to any third party in which or part<br>without written permission of AKTAS A.S. |                                                 |                                                                                                                                                                 |                                                                                                                                                                                                                              | ORDER N0:121352                                                                                                                                                                                                                                                          |                                                                                                                                                                                                                                                            |                                                                                                                                                                                                                                                                                      |  |
| PART NAME: 34758-21 P SERVICE ASSEMBLY (AIRTECH) |                                                                                                                                                                                                 |                                                 |                                                                                                                                                                 |                                                                                                                                                                                                                              |                                                                                                                                                                                                                                                                          |                                                                                                                                                                                                                                                            | 合 aktaş                                                                                                                                                                                                                                                                              |  |
|                                                  | Issue<br>ART<br>IGHT:<br>Kg.                                                                                                                                                                    | Issue Changes ART Do not scale this drawing (g. | Issue Changes ART IGHT: Kg. Kg. Known Changes Changes Bolt/Stud Arrgits of this doo Arrgits of this doo Without Without Kg. | Issue Changes Date Changes Date ART IGHT: Kg. Do not scale this drawing Oblivity of ART sector and a scale data and the property of ART used copied, reproduced, made available to any t without written permission of ARTAS | Issue Changes Date Drawn by ART IGHT: Kg. Do not scale this drawing Bolt/Stud Arrights of this document are the property of AKTAS A.S. It can not be used copied, reproduced, made available to any flad party in whole or part without written permission of AKTAS A.S. | Issue Changes Date Drawn by Checked I<br>ART IGHT: this drawing Bolt/Stud Sourcent are the property of AKTAS A.S. It can not be<br>used copied, reproduced, made available to any faird party in whole or part<br>without written permission of AKTAS A.S. | Issue Changes Date Drawn by Checked by ART IGHT: Kg. Do not scale this drawing Bolt/Stud Artificts of this document are the property of AKTAS A.S. It can not be used copied, reproduced, made available to any third party in whok or part without written permission of AKTAS A.S. |  |