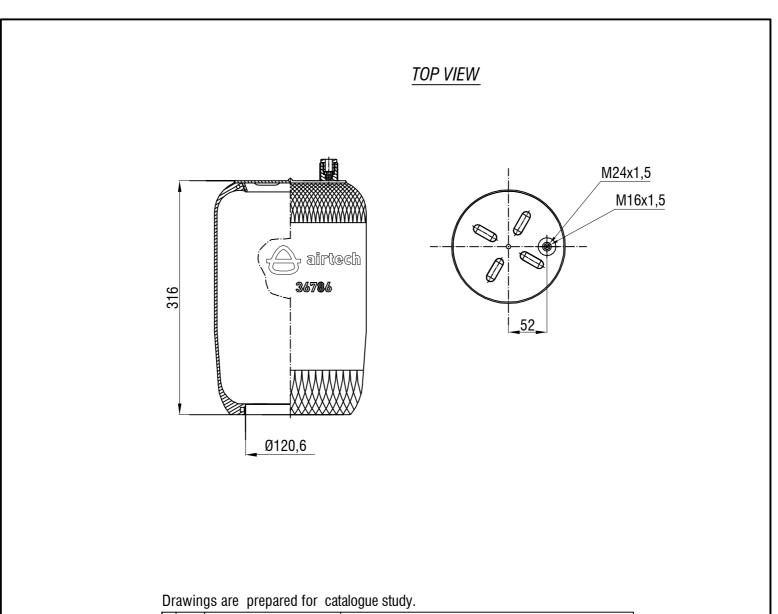

| ł       | -              | _                                                                                                                                                                                                 |           |                          |          |            |                 | _           |
|---------|----------------|---------------------------------------------------------------------------------------------------------------------------------------------------------------------------------------------------|-----------|--------------------------|----------|------------|-----------------|-------------|
| Changes | 0              | First drawing                                                                                                                                                                                     |           | 12.12.2012               |          |            |                 |             |
|         | Issue          | Changes                                                                                                                                                                                           |           | Date                     | Drawn by | Checked by |                 | Approved by |
| I .     | PART<br>FIGHT: | Do not scale<br>this drawing                                                                                                                                                                      | Bolt/Stud | Ormbo stud 🛛 🗙 Air inlet |          |            | Threaded hole   |             |
| Kg.     |                | Al rights of this document are the property of ARTSS A.S. It can not be<br>used copied, reproduced, made available to any fittid parly in whole or part<br>without writing permission dARTSS A.S. |           |                          |          |            | ORDER NO:121572 |             |
| P/      | ART NAME       | 34786 P SERVICE ASSEMBLY (AIRTECH)                                                                                                                                                                |           |                          |          | 合 aktaş    |                 |             |