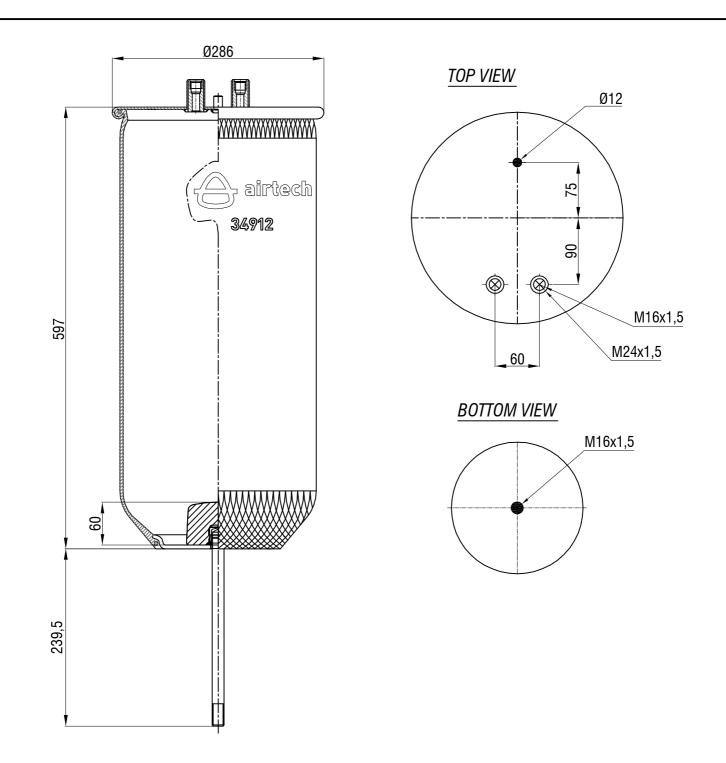

Drawings are prepared for catalogue study.

| des -   |                | _                                                                                                                                                                                             |           |                        |          |         |                 |             |
|---------|----------------|-----------------------------------------------------------------------------------------------------------------------------------------------------------------------------------------------|-----------|------------------------|----------|---------|-----------------|-------------|
|         | 0              | First drawing                                                                                                                                                                                 |           | 12.12.2012             |          |         |                 |             |
| Changes | Issue          | Changes                                                                                                                                                                                       |           | Date                   | Drawn by | Checked | by              | Approved by |
| 1 1     | PART<br>EIGHT: | Do not scale<br>this drawing                                                                                                                                                                  | Bolt/Stud | Combo stud 🚫 Air inlet |          |         | Threaded hole   |             |
|         | Kg.            | Al rights of this document are the property of AKTASAS. It can not be<br>used copied, reproduced, made available to any fittir party in whole or part<br>without writing permission (AKTASAS. |           |                        |          |         | ORDER NO:121042 |             |
| P/      | ART NAME       | 34912 P SERVICE ASSEMBLY (AIRTECH)                                                                                                                                                            |           |                        |          | 合 aktaş |                 |             |