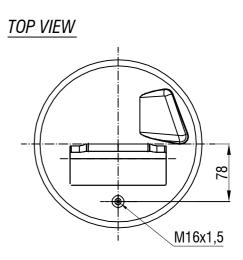

| Changes |                                               | _                                                                                                                                                                                                |           |            |                   |            |                 | _           |  |
|---------|-----------------------------------------------|--------------------------------------------------------------------------------------------------------------------------------------------------------------------------------------------------|-----------|------------|-------------------|------------|-----------------|-------------|--|
|         | 0                                             | First drawing