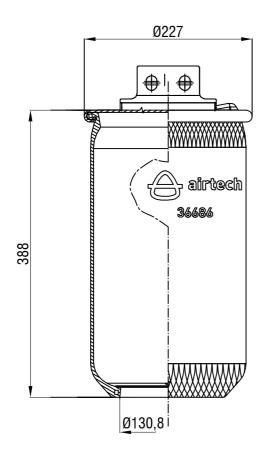

| Changes |                                               | _                                                                                                                                                                                                |           |            |                   |            |                 | _           |  |
|---------|-----------------------------------------------|--------------------------------------------------------------------------------------------------------------------------------------------------------------------------------------------------|-----------|------------|-------------------|------------|-----------------|-------------|--|
|         | 0                                             | First drawing