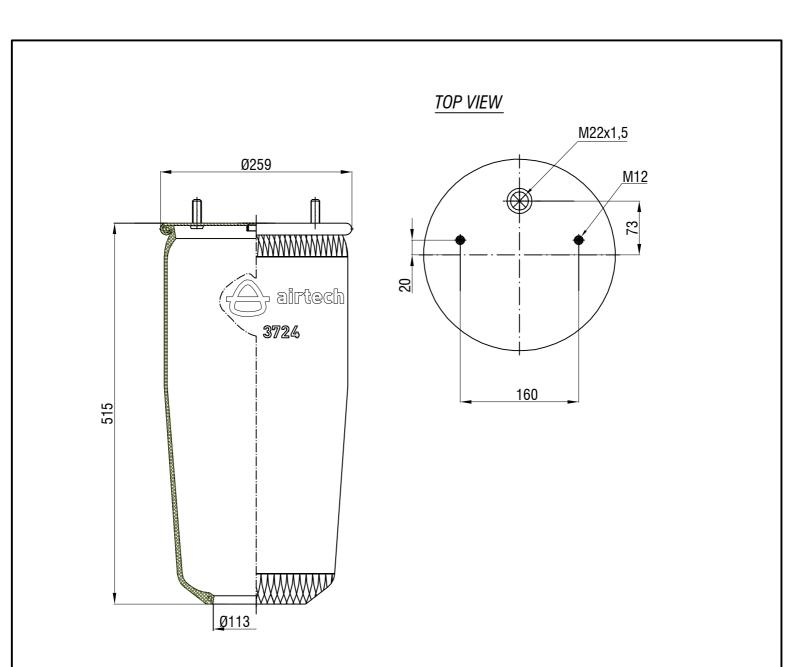

Drawings are prepared for catalogue study.

| P/      | PART NAME: 3724 P SERVICE ASSEMBLY (AIRTECH) |                                                                                                                                                                                                    |           |            |                   |            |               | 合 aktaş     |  |
|---------|----------------------------------------------|----------------------------------------------------------------------------------------------------------------------------------------------------------------------------------------------------|-----------|------------|-------------------|------------|---------------|-------------|--|
| 1       | Kg.                                          | All rights of this document are the property of AKTAS A.S. It can not be<br>used copied, approduced, made available to any find parly in whole or part<br>without written promission of AKTAS A.S. |           |            |                   |            | ORDE          | R NO:122822 |  |
| 1       | Part<br>Fight:                               | Do not scale<br>this drawing                                                                                                                                                                       | Bolt/Stud | © ©        | ombo stud 🛛 🚫 Air | inlet      | Threaded hole |             |  |
| Changes | Issue                                        | Changes                                                                                                                                                                                            |           | Date       | Drawn by          | Checked by |               | Approved by |  |
| ges     | 0                                            | First drawing                                                                                                                                                                                      |           | 12.12.2012 |                   |            |               |             |  |
| t       | -                                            | _                                                                                                                                                                                                  |           |            |                   |            |               | _           |  |