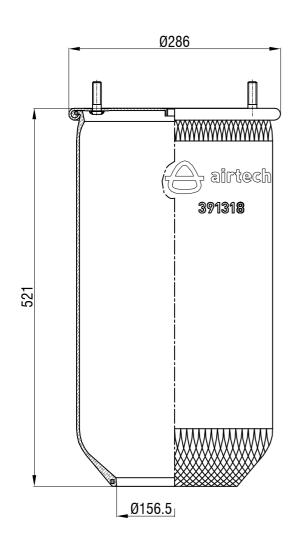

## Drawings are prepared for catalogue study.

| ł         |                |                                              |           |                                        |           |                  |               |
|-----------|----------------|----------------------------------------------|-----------|----------------------------------------|-----------|------------------|---------------|
| Changes - |                |                                              |           |                                        |           |                  |               |
|           | 0              | First drawing                                |           | 14.08.2012                             |           |                  |               |
|           | Issue          | Changes                                      |           | Date                                   | Drawn by  | Checked by       | Approved by   |
| 1 '       | PART<br>EIGHT: | Do not scale<br>this drawing                 | Bolt/Stud | <b>⊗</b> c                             | ombo stud | ) Air inlet      | Threaded hole |
| '''       | Kg.            | All rights of this document are the property |           | le to any third party in whole or part |           | ORDER NO: 121402 |               |
| P/        | art name       | 391318 SERVICE ASSEMBLY (AIRTECH)            |           |                                        |           | <b>→</b> aktaş   |               |