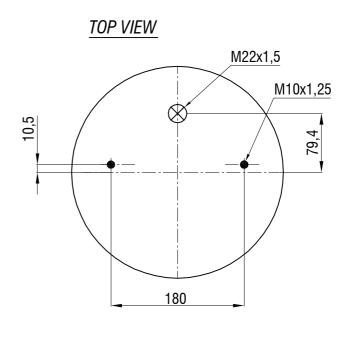

## Drawings are prepared for catalogue study.

| ł         |                |                                              |           |                                        |           |                  |               |
|-----------|----------------|----------------------------------------------|-----------|----------------------------------------|-----------|------------------|---------------|
| Changes - |                |                                              |           |                                        |           |                  |               |
|           | 0              | First drawing                                |           | 14.08.2012                             |           |                  |               |
|           | Issue          | Changes                                      |           | Date                                   | Drawn by  | Checked by       | Approved by   |
| 1 '       | PART<br>EIGHT: | Do not scale<br>this drawing                 | Bolt/Stud | <b>⊗</b> c                             | ombo stud | ) Air inlet      | Threaded hole |
| '''       | Kg.            | All rights of this document are the property |           | le to any third party in whole or part |           | ORDER NO: 121402 |               |
| P/        | art name       | 391318 SERVICE ASSEMBLY (AIRTECH)            |           |                                        |           | <b>→</b> aktaş   |               |