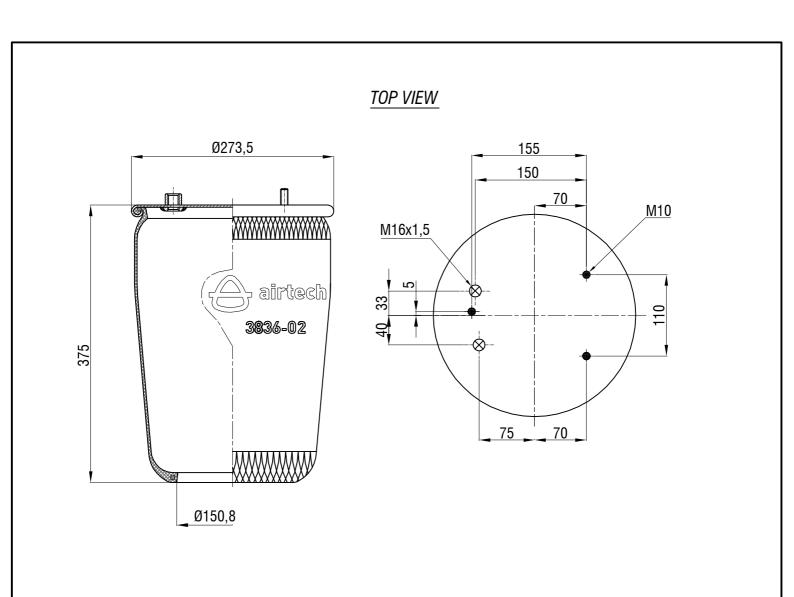

Drawings are prepared for catalogue study.

| Changes                                     | -     | _                                                                                                                                                                                                 |           |                        |          |            |                 | _           |
|---------------------------------------------|-------|---------------------------------------------------------------------------------------------------------------------------------------------------------------------------------------------------|-----------|------------------------|----------|------------|-----------------|-------------|
|                                             | 0     | First drawing                                                                                                                                                                                     |           | 12.12.2012             |          |            |                 |             |
|                                             | Issue | Changes                                                                                                                                                                                           |           | Date                   | Drawn by | Checked by |                 | Approved by |
|                                             | ART   | Do not scale<br>this drawing                                                                                                                                                                      | Bolt/Stud | Combo stud 🚫 Air inlet |          |            | Threaded hole   |             |
|                                             | Kg.   | Al rights of this document are the property of AKTAS A.S. It can not be<br>used oppied reproduced, made a valiable to any third party in whole or part<br>webout written permission of AKTAS A.S. |           |                        |          |            | ORDER NO:120182 |             |
| PART NAME: 3836-02 P SERVICE ASSEMBLY (AIRT |       |                                                                                                                                                                                                   |           |                        |          |            | 6               | 子 aktaş     |