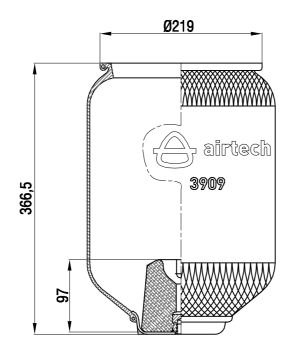

## BOTTOM VIEW

Drawings are prepared for catalogue study.

| ł       |               | _                                                                                                                                                                                                    |           |                          |          |                 |               |             |
|---------|---------------|------------------------------------------------------------------------------------------------------------------------------------------------------------------------------------------------------|-----------|--------------------------|----------|-----------------|---------------|-------------|
| Changes | 0             | First drawing                                                                                                                                                                                        |           | 12.12.2012               |          |                 |               |             |
|         | Issue         | Changes                                                                                                                                                                                              |           | Date                     | Drawn by | Checked by      |               | Approved by |
| I .     | PART<br>IGHT: | Do not scale<br>this drawing                                                                                                                                                                         | Bolt/Stud | Combo stud 🛛 🚫 Air inlet |          |                 | Threaded hole |             |
|         | kg.           | Air rights of this document are the property of AXTA 5.8.5, is can not be<br>used copied, reproduced, made available to any third party in which or part<br>without written permission of AXTR5 A.5. |           |                          |          | ORDER NO:120962 |               |             |
| P/      | ART NAME      | 3909 T SERVICE ASSEMBLY (AIRTECH)                                                                                                                                                                    |           |                          |          | 合 aktaş         |               |             |