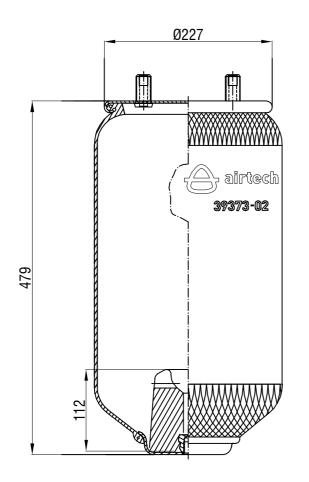

## **BOTTOM VIEW**

Drawings are prepared for catalogue study.

| Diawings are prepared for eatalogue study.        |       |                                                                                                                                                                                                    |           |            |                  |            |               |
|---------------------------------------------------|-------|----------------------------------------------------------------------------------------------------------------------------------------------------------------------------------------------------|-----------|------------|------------------|------------|---------------|
| Changes                                           |       |                                                                                                                                                                                                    |           |            |                  |            |               |
|                                                   | a     | Bumper was changed                                                                                                                                                                                 |           | 10.03.2011 |                  |            |               |
|                                                   | 0     | First drawing                                                                                                                                                                                      |           | 30.09.2009 |                  |            |               |
|                                                   | Issue | Changes                                                                                                                                                                                            |           | Date       | Drawn by         | Checked by | Approved by   |
| PART<br>WEIGHT:                                   |       | Do not scale<br>this drawing                                                                                                                                                                       | Bolt/Stud | <b>⊗</b> c | ombo stud        | Air inlet  | Threaded hole |
|                                                   | Kg.   | All rights of this document are the property of AKTAS A.S. it can not be<br>used copied zeroriouted, made available to any their pany in whole or part<br>without written permission of AKTAS A.S. |           |            | ORDER NO: 123562 |            |               |
| PART NAME: 39373-02 P SERVICE ASSEMBLY (095.0491) |       |                                                                                                                                                                                                    |           |            |                  |            |               |