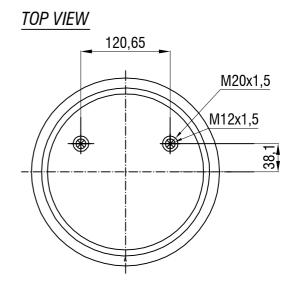

## **BOTTOM VIEW**

Drawings are prepared for catalogue study.

| Diawings are prepared for eatalogue study.        |       |                                                                                                                                                                                                    |           |            |                  |            |               |
|---------------------------------------------------|-------|----------------------------------------------------------------------------------------------------------------------------------------------------------------------------------------------------|-----------|------------|------------------|------------|---------------|
| Changes                                           |       |                                                                                                                                                                                                    |           |            |                  |            |               |
|                                                   | a     | Bumper was changed                                                                                                                                                                                 |           | 10.03.2011 |                  |            |               |
|                                                   | 0     | First drawing                                                                                                                                                                                      |           | 30.09.2009 |                  |            |               |
|                                                   | Issue | Changes                                                                                                                                                                                            |           | Date       | Drawn by         | Checked by | Approved by   |
| PART<br>WEIGHT:                                   |       | Do not scale<br>this drawing                                                                                                                                                                       | Bolt/Stud | <b>⊗</b> c | ombo stud        | Air inlet  | Threaded hole |
|                                                   | Kg.   | All rights of this document are the property of AKTAS A.S. it can not be<br>used copied zeroriouted, made available to any their pany in whole or part<br>without written permission of AKTAS A.S. |           |            | ORDER NO: 123562 |            |               |
| PART NAME: 39373-02 P SERVICE ASSEMBLY (095.0491) |       |                                                                                                                                                                                                    |           |            |                  |            |               |