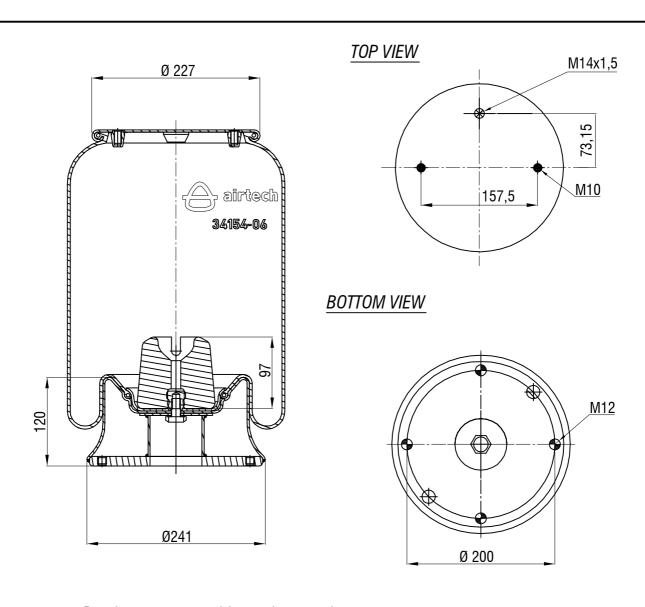

## Drawings are prepared for catalogue study.

| 1                                        |       |                                                                                                                                                                                                |           |            |           |                  |               |
|------------------------------------------|-------|------------------------------------------------------------------------------------------------------------------------------------------------------------------------------------------------|-----------|------------|-----------|------------------|---------------|
| Changes -                                |       |                                                                                                                                                                                                |           |            |           |                  |               |
|                                          | 0     | First drawing                                                                                                                                                                                  |           | 24.07.2003 |           |                  |               |
|                                          | Issue | Changes                                                                                                                                                                                        |           | Date       | Drawn by  | Checked by       | Approved by   |
| PART<br>WEIGHT:<br>11,560 Kg.            |       | Do not scale<br>this drawing                                                                                                                                                                   | Bolt/Stud | ⊗ co       | ombo stud | Air inlet        | Threaded hole |
|                                          |       | All rights of this document are the property of AKTAS A.S. It can not be<br>used copied reproduced, made a valiable it only after park wholes part<br>without written permission of AKTAS A.S. |           |            |           | ORDER NO: 133702 |               |
| PART NAME: 34154-06 K COMPLETE (AIRTECH) |       |                                                                                                                                                                                                |           |            |           |                  | (taș          |