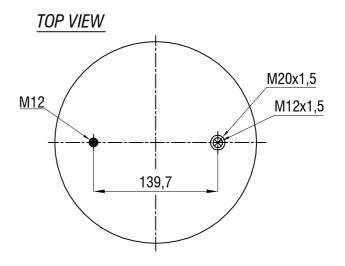

Drawings are prepared for catalogue study.

| Changes |                                            | _                                                                                                                                                                                                 |  |            |          |                 |               | _                  |  |
|---------|--------------------------------------------|---------------------------------------------------------------------------------------------------------------------------------------------------------------------------------------------------|--|------------|----------|-----------------|---------------|--------------------|--|
|         | 0                                          | First drawing                                                                                                                                                                                     |  | 12.12.2012 |          |                 |               |                    |  |
|         | Issue                                      | Changes                                                                                                                                                                                           |  | Date       | Drawn by | Checked b       | ру            | Approved by        |  |
| 1 '     | PART                                       | Do not scale this drawing Bolt/Stud                                                                                                                                                               |  |            |          | inlet           | Threaded hole |                    |  |
| 1       |                                            | All rights of this document are the property of AXTAS A.S. It can not be<br>used copied_reproduced_made available to any their durph in whole or part<br>without written permission of AXTAS A.S. |  |            |          | ORDER NO:131122 |               |                    |  |
| P.A     | PART NAME: 34159-04 KPP COMPLETE (AIRTECH) |                                                                                                                                                                                                   |  |            |          |                 |               | <del>A</del> aktaş |  |