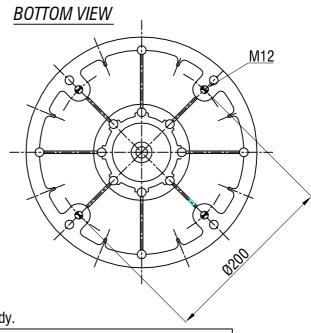

Drawings are prepared for catalogue study.

| Changes |                                            | _                                                                                                                                                                                                 |  |            |          |                 |               | _                  |  |
|---------|--------------------------------------------|---------------------------------------------------------------------------------------------------------------------------------------------------------------------------------------------------|--|------------|----------|-----------------|---------------|--------------------|--|
|         | 0                                          | First drawing                                                                                                                                                                                     |  | 12.12.2012 |          |                 |               |                    |  |
|         | Issue                                      | Changes                                                                                                                                                                                           |  | Date       | Drawn by | Checked b       | ру            | Approved by        |  |
| 1 '     | PART                                       | Do not scale this drawing Bolt/Stud                                                                                                                                                               |  |            |          | inlet           | Threaded hole |                    |  |
| 1       |                                            | All rights of this document are the property of AXTAS A.S. It can not be<br>used copied_reproduced_made available to any their durph in whole or part<br>without written permission of AXTAS A.S. |  |            |          | ORDER NO:131122 |               |                    |  |
| P.A     | PART NAME: 34159-04 KPP COMPLETE (AIRTECH) |                                                                                                                                                                                                   |  |            |          |                 |               | <del>A</del> aktaş |  |