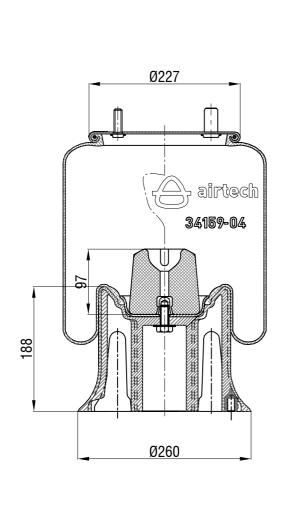

Drawings are prepared for catalogue study.

| Changes |                                            | _                                                                                                                                                                                                 |  |            |          |                 |               | _                  |  |
|---------|--------------------------------------------|---------------------------------------------------------------------------------------------------------------------------------------------------------------------------------------------------|--|------------|----------|-----------------|---------------|--------------------|--|
|         | 0                                          | First drawing                                                                                                                                                                                     |  | 12.12.2012 |          |                 |               |                    |  |
|         | Issue                                      | Changes                                                                                                                                                                                           |  | Date       | Drawn by | Checked b       | ру            | Approved by        |  |
| 1 '     | PART                                       | Do not scale this drawing Bolt/Stud                                                                                                                                                               |  |            |          | inlet           | Threaded hole |                    |  |
| 1       |                                            | All rights of this document are the property of AXTAS A.S. It can not be<br>used copied_reproduced_made available to any their durph in whole or part<br>without written permission of AXTAS A.S. |  |            |          | ORDER NO:131122 |               |                    |  |
| P.A     | PART NAME: 34159-04 KPP COMPLETE (AIRTECH) |                                                                                                                                                                                                   |  |            |          |                 |               | <del>A</del> aktaş |  |