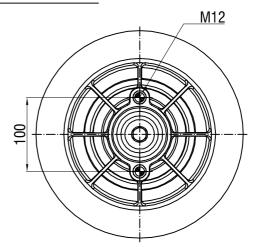

## Ø227 airtech 36238

## **BOTTOM VIEW**

Drawings are prepared for catalogue study.

| Drawings are propared for eatalogue study. |                                                                          |                              |           |            |               |            |                 |             |  |
|--------------------------------------------|--------------------------------------------------------------------------|------------------------------|-----------|------------|---------------|------------|-----------------|-------------|--|
| t                                          |                                                                          | _                            |           |            |               |            |                 | _           |  |
| ides                                       | 0                                                                        | First drawing                |           | 12.12.2012 |               |            |                 |             |  |
| Changes                                    | Issue                                                                    | Changes                      |           | Date       | Drawn by      | Checked by |                 | Approved by |  |
| PART<br>WEIGHT:                            |                                                                          | Do not scale<br>this drawing | Bolt/Stud | ⊗ □        | ombo stud Air | inlet      | Threaded hole   |             |  |
|                                            | All rights of this document are the property of AKTAS A.S. It can not be |                              |           |            |               |            | ORDER NO:133192 |             |  |
| PART NAME: 36238 KPP COMPLETE (AIRTECH)    |                                                                          |                              |           |            |               |            |                 |             |  |