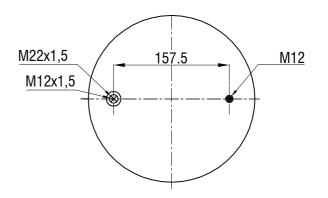

## Ø227 airtech 36238

## TOP VIEW



## **BOTTOM VIEW**



Drawings are prepared for catalogue study.

| Drawings are propared for eatalogue study. |                                                                          |                              |           |            |               |            |                 |             |  |
|--------------------------------------------|--------------------------------------------------------------------------|------------------------------|-----------|------------|---------------|------------|-----------------|-------------|--|
| t                                          |                                                                          | _                            |           |            |               |            |                 | _           |  |
| ides