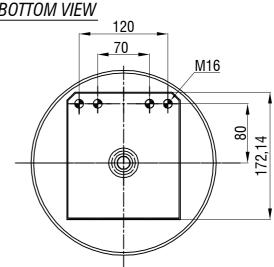

Drawings are prepared for catalogue study.

| I                             |          |                                                                                                                                                                                                      |           |                 |           |                         |             |
|-------------------------------|----------|------------------------------------------------------------------------------------------------------------------------------------------------------------------------------------------------------|-----------|-----------------|-----------|-------------------------|-------------|
| Changes -                     |          |                                                                                                                                                                                                      |           |                 |           |                         |             |
|                               | 0        | First drawing                                                                                                                                                                                        |           | 30.01.2009      |           |                         |             |
|                               | Issue    | Changes                                                                                                                                                                                              |           | Date            | Drawn by  | Checked by              | Approved by |
| PART<br>WEIGHT:<br>17,736 Kg. |          | Do not scale<br>this drawing                                                                                                                                                                         | Bolt/Stud | <b>⊗</b> c      | ombo stud | Air inlet Threaded hole |             |
|                               |          | All rights of this document are the property of AKTAS A.S. It can not be<br>used copied, reproduced, made a valiable to any third party in whole or part<br>without written permission of AKTAS A.S. |           |                 |           | ORDER NO: 130602        |             |
| P/                            | art name | 3881-02                                                                                                                                                                                              | KPP COM   | PLETE (AIRTECH) |           | <b>→</b> aktaş          |             |