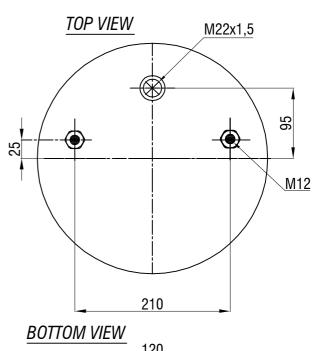

Drawings are prepared for catalogue study.

| I                             |          |                                                                                                                                                                                                      |           |                 |           |                         |             |
|-------------------------------|----------|------------------------------------------------------------------------------------------------------------------------------------------------------------------------------------------------------|-----------|-----------------|-----------|-------------------------|-------------|
| Changes -                     |          |                                                                                                                                                                                                      |           |                 |           |                         |             |
|                               | 0        | First drawing                                                                                                                                                                                        |           | 30.01.2009      |           |                         |             |
|                               | Issue    | Changes                                                                                                                                                                                              |           | Date            | Drawn by  | Checked by              | Approved by |
| PART<br>WEIGHT:<br>17,736 Kg. |          | Do not scale<br>this drawing                                                                                                                                                                         | Bolt/Stud | <b>⊗</b> c      | ombo stud | Air inlet Threaded hole |             |
|                               |          | All rights of this document are the property of AKTAS A.S. It can not be<br>used copied, reproduced, made a valiable to any third party in whole or part<br>without written permission of AKTAS A.S. |           |                 |           | ORDER NO: 130602        |             |
| P/                            | art name | 3881-02                                                                                                                                                                                              | KPP COM   | PLETE (AIRTECH) |           | <b>→</b> aktaş          |             |