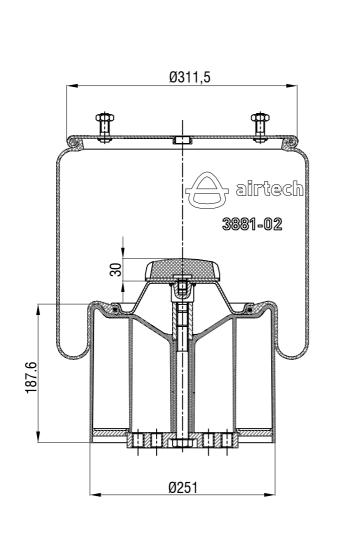

Drawings are prepared for catalogue study.

| I                             |          |                                                                                                                                                                                                      |           |                 |           |                         |             |
|-------------------------------|----------|------------------------------------------------------------------------------------------------------------------------------------------------------------------------------------------------------|-----------|-----------------|-----------|-------------------------|-------------|
| Changes -                     |          |                                                                                                                                                                                                      |           |                 |           |                         |             |
|                               | 0        | First drawing                                                                                                                                                                                        |           | 30.01.2009      |           |                         |             |
|                               | Issue    | Changes                                                                                                                                                                                              |           | Date            | Drawn by  | Checked by              | Approved by |
| PART<br>WEIGHT:<br>17,736 Kg. |          | Do not scale<br>this drawing                                                                                                                                                                         | Bolt/Stud | <b>⊗</b> c      | ombo stud | Air inlet Threaded hole |             |
|                               |          | All rights of this document are the property of AKTAS A.S. It can not be<br>used copied, reproduced, made a valiable to any third party in whole or part<br>without written permission of AKTAS A.S. |           |                 |           | ORDER NO: 130602        |             |
| P/                            | art name | 3881-02                                                                                                                                                                                              | KPP COM   | PLETE (AIRTECH) |           | <b>→</b> aktaş          |             |