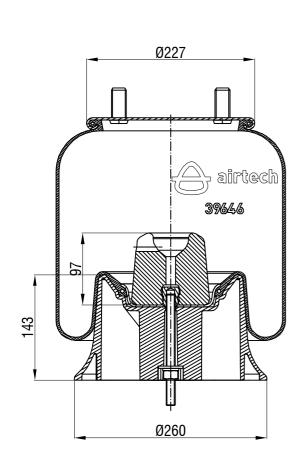

## TOP VIEW

Drawings are prepared for catalogue study.

| Brawings are propared for datalogue study. |       |                                                                                                                                                                                                       |           |            |             |                  |               |
|--------------------------------------------|-------|-------------------------------------------------------------------------------------------------------------------------------------------------------------------------------------------------------|-----------|------------|-------------|------------------|---------------|
| ł                                          |       |                                                                                                                                                                                                       |           |            |             |                  |               |
| - səbi                                     |       |                                                                                                                                                                                                       |           |            |             |                  |               |
|                                            | 0     | First drawing                                                                                                                                                                                         |           | 19.11.2009 |             |                  |               |
| Changes                                    | Issue | Changes                                                                                                                                                                                               |           | Date       | Drawn by    | Checked by       | Approved by   |
| PART<br>WEIGHT:                            |       | Do not scale<br>this drawing                                                                                                                                                                          | Bolt/Stud | <b>⊗</b> 0 | ombo stud ( | Air inlet        | Threaded hole |
|                                            | - Kg. | All rights of this document are the property of AKTAS A.S. I. can not be<br>used copied reproduced, made a validable to any titled party in whole or part<br>without written permission of AKTAS A.S. |           |            |             | ORDER NO: 132342 |               |
| PART NAME: 39646 KPP COMPLETE (AIRTECH)    |       |                                                                                                                                                                                                       |           |            |             |                  | aktaş         |