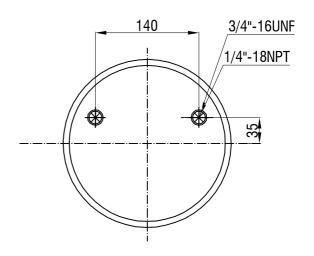

## TOP VIEW

Drawings are prepared for catalogue study.

| Brawings are propared for datalogue study. |       |                                                                                                                                                                                                       |           |            |             |                  |               |
|--------------------------------------------|-------|-------------------------------------------------------------------------------------------------------------------------------------------------------------------------------------------------------|-----------|------------|-------------|------------------|---------------|
| ł                                          |       |                                                                                                                                                                                                       |           |            |             |                  |               |
| - səbi                                     |       |                                                                                                                                                                                                       |           |            |             |                  |               |
|                                            | 0     | First drawing                                                                                                                                                                                         |           | 19.11.2009 |             |                  |               |
| Changes                                    | Issue | Changes                                                                                                                                                                                               |           | Date       | Drawn by    | Checked by       | Approved by   |
| PART<br>WEIGHT:                            |       | Do not scale<br>this drawing                                                                                                                                                                          | Bolt/Stud | <b>⊗</b> 0 | ombo stud ( | Air inlet        | Threaded hole |
|                                            | - Kg. | All rights of this document are the property of AKTAS A.S. I. can not be<br>used copied reproduced, made a validable to any titled party in whole or part<br>without written permission of AKTAS A.S. |           |            |             | ORDER NO: 132342 |               |
| PART NAME: 39646 KPP COMPLETE (AIRTECH)    |       |                                                                                                                                                                                                       |           |            |             |                  | aktaş         |