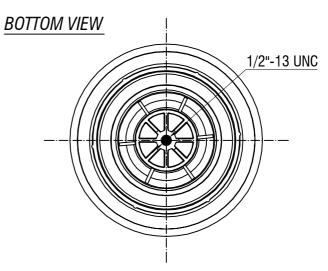

## TOP VIEW

Drawings are prepared for catalogue study.

| Brawings are propared for datalogue study. |       |                                                                                                                                                                                                       |           |            |             |                  |               |
|--------------------------------------------|-------|-------------------------------------------------------------------------------------------------------------------------------------------------------------------------------------------------------|-----------|------------|-------------|------------------|---------------|
| ł                                          |       |                                                                                                                                                                                                       |           |            |             |                  |               |
| - səbi                                     |       |                                                                                                                                                                                                       |           |            |             |                  |               |
|                                            | 0     | First drawing                                                                                                                                                                                         |           | 19.11.2009 |             |                  |               |
| Changes                                    | Issue | Changes                                                                                                                                                                                               |           | Date       | Drawn by    | Checked by       | Approved by   |
| PART<br>WEIGHT:                            |       | Do not scale<br>this drawing                                                                                                                                                                          | Bolt/Stud | <b>⊗</b> 0 | ombo stud ( | Air inlet        | Threaded hole |
|                                            | - Kg. | All rights of this document are the property of AKTAS A.S. I. can not be<br>used copied reproduced, made a validable to any titled party in whole or part<br>without written permission of AKTAS A.S. |           |            |             | ORDER NO: 132342 |               |
| PART NAME: 39646 KPP COMPLETE (AIRTECH)    |       |                                                                                                                                                                                                       |           |            |             |                  | aktaş         |