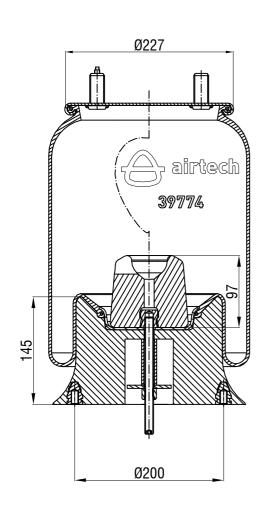

## Drawings are prepared for catalogue study.

| 1                                             |       |                                                                                                                                                                                                   |           |            |           |                  |               |
|-----------------------------------------------|-------|---------------------------------------------------------------------------------------------------------------------------------------------------------------------------------------------------|-----------|------------|-----------|------------------|---------------|
| Changes -                                     |       |                                                                                                                                                                                                   |           |            |           |                  |               |
|                                               | 0     | First drawing                                                                                                                                                                                     |           | 01.06.2011 |           |                  |               |
|                                               | Issue | Changes                                                                                                                                                                                           |           | Date       | Drawn by  | Checked by       | Approved by   |
| PART<br>WEIGHT:                               |       | Do not scale<br>this drawing                                                                                                                                                                      | Bolt/Stud | <b>⊗</b> c | ombo stud | Air inlet        | Threaded hole |
| ''                                            | Kg.   | All rights of this document are the property of AKTAS A.S. it can not be<br>used copied, reproduced, made available it out this days in whole or part<br>without written permission of AKTAS A.S. |           |            |           | ORDER NO: 132752 |               |
| PART NAME: 39974 KPP COMPLETE (AIRTECH) Aktas |       |                                                                                                                                                                                                   |           |            |           |                  | aktaş         |