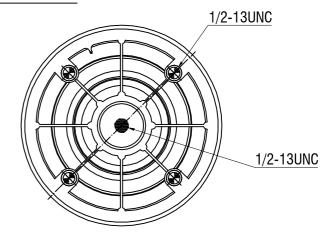

## **BOTTOM VIEW**

## Drawings are prepared for catalogue study.

| 1                                             |       |                                                                                                                                                                                                   |           |            |           |                  |               |
|-----------------------------------------------|-------|---------------------------------------------------------------------------------------------------------------------------------------------------------------------------------------------------|-----------|------------|-----------|------------------|---------------|
| Changes -                                     |       |                                                                                                                                                                                                   |           |            |           |                  |               |
|                                               | 0     | First drawing                                                                                                                                                                                     |           | 01.06.2011 |           |                  |               |
|                                               | Issue | Changes                                                                                                                                                                                           |           | Date       | Drawn by  | Checked by       | Approved by   |
| PART<br>WEIGHT:                               |       | Do not scale<br>this drawing                                                                                                                                                                      | Bolt/Stud | <b>⊗</b> c | ombo stud | Air inlet        | Threaded hole |
| ''                                            | Kg.   | All rights of this document are the property of AKTAS A.S. it can not be<br>used copied, reproduced, made available it out this days in whole or part<br>without written permission of AKTAS A.S. |           |            |           | ORDER NO: 132752 |               |
| PART NAME: 39974 KPP COMPLETE (AIRTECH) Aktas |       |                                                                                                                                                                                                   |           |            |           |                  | aktaş         |