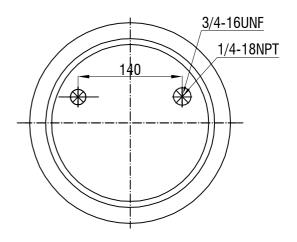

## TOP VIEW

## Drawings are prepared for catalogue study.

| 1                                             |       |                                                                                                                                                                                                   |           |            |           |                  |               |
|-----------------------------------------------|-------|---------------------------------------------------------------------------------------------------------------------------------------------------------------------------------------------------|-----------|------------|-----------|------------------|---------------|
| Changes -                                     |       |                                                                                                                                                                                                   |           |            |           |                  |               |
|                                               | 0     | First drawing                                                                                                                                                                                     |           | 01.06.2011 |           |                  |               |
|                                               | Issue | Changes                                                                                                                                                                                           |           | Date       | Drawn by  | Checked by       | Approved by   |
| PART<br>WEIGHT:                               |       | Do not scale<br>this drawing                                                                                                                                                                      | Bolt/Stud | <b>⊗</b> c | ombo stud | Air inlet        | Threaded hole |
| ''                                            | Kg.   | All rights of this document are the property of AKTAS A.S. it can not be<br>used copied, reproduced, made available it out this days in whole or part<br>without written permission of AKTAS A.S. |           |            |           | ORDER NO: 132752 |               |
| PART NAME: 39974 KPP COMPLETE (AIRTECH) Aktas |       |                                                                                                                                                                                                   |           |            |           |                  | aktaş         |