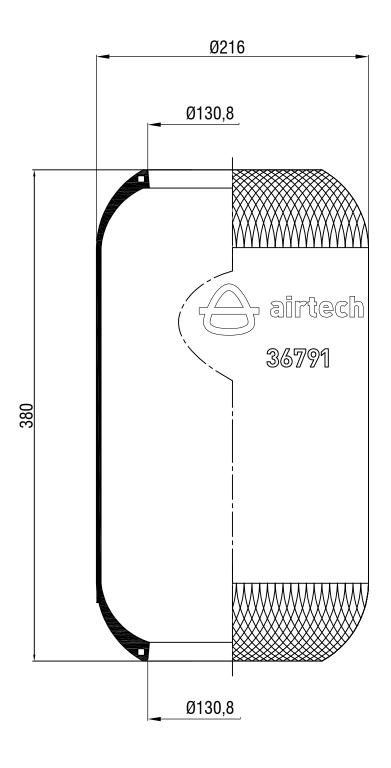

Drawings are prepared for catalogue study

| Drawings are prepared for catalogue study. |       |                                                                                                                                                                                                   |           |            |              |              |         |                 |               |
|--------------------------------------------|-------|---------------------------------------------------------------------------------------------------------------------------------------------------------------------------------------------------|-----------|------------|--------------|--------------|---------|-----------------|---------------|
| t                                          | -     |                                                                                                                                                                                                   |           |            |              |              |         |                 |               |
| Changes                                    | 0     | First drawing                                                                                                                                                                                     |           | 22.07.2014 |              |              |         |                 |               |
| Char                                       | Issue | Changes                                                                                                                                                                                           |           | Date       | Drawn by Che |              | Checked | by              | Approved by   |
| PART<br>WEIGHT:                            |       | Do not scale<br>this drawing                                                                                                                                                                      | Bolt/Stud | <b>⊗</b> c | ombo stud    | <b>⊗</b> Air | inlet   | Threaded hole   |               |
| Kg.                                        |       | All rights of this document are the property of ARTAS A.3, it cannot be<br>used copied, reproduced, made available to any this party is whole or part<br>without unities premissions of ARTAS A.S |           |            |              |              |         | ORDER NO:111892 |               |
| PART NAME: 36791 DIAPHRAGM (AIRTECH)       |       |                                                                                                                                                                                                   |           |            |              |              |         |                 | <b>a</b> ktaş |